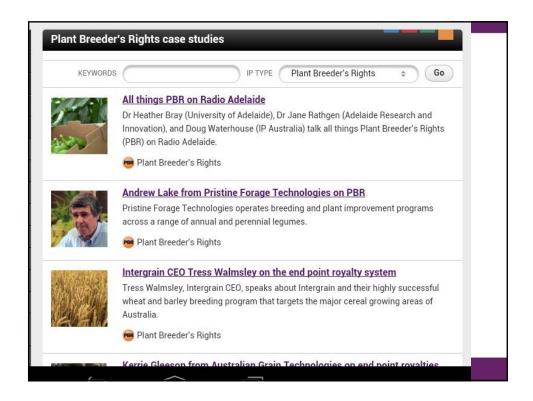

#### Use different methods

- workshops
- one to one
- on site during examinations
- •online case studies, examples, workshop notes