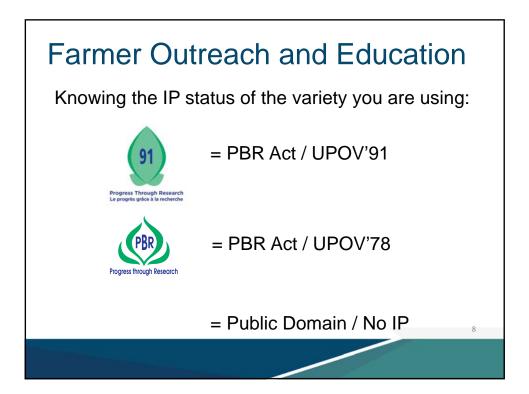

| PROVINCE             | CEREAL | PULSE | OILSEED | SMALL FRUIT | TREE FRUIT | VEGETABLE | ΡΟΤΑΤΟ | ORNAMENTAL | ОТНЕК | TOTAL |
|----------------------|--------|-------|---------|-------------|------------|-----------|--------|------------|-------|-------|
| British<br>Columbia  | -      | -     | -       | 4           | 2          | -         | -      | 1          | 1*    | 8     |
| Alberta              | 6      | 3     | -       | -           | -          | -         | -      | -          | -     | 9     |
| Saskatchew<br>an     | 10     | 4     | 18      | 3           | 5*         | -         | -      | -          | -     | 40    |
| Manitoba             | 4      | -     | 1       | -           | -          | -         | -      | -          | -     | 5     |
| Ontario