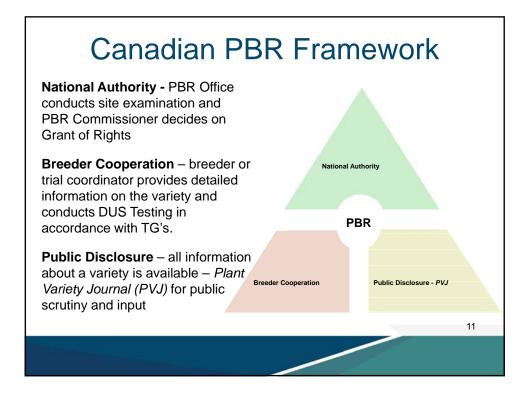

| PROVINCE             | CEREAL | PULSE | OILSEED | SMALL FRUIT | TREE FRUIT | VEGETABLE | ΡΟΤΑΤΟ | ORNAMENTAL | ОТНЕК | TOTAL |
|----------------------|--------|-------|---------|-------------|------------|-----------|--------|------------|-------|-------|
| British<br>Columbia  | -      | -     | -       | 4           | 2          | -         | -      | 1          | 1*    | 8     |
| Alberta              | 6      | 3     | -       | -           | -          | -         | -      | -          | -     | 9     |
| Saskatchew<br>an     | 10     | 4     | 18      | 3           | 5*         | -         | -      | -          | -     | 40    |
| Manitoba             | 4      | -     | 1       | -           | -          | -         | -      | -          | -     | 5     |
| Ontario