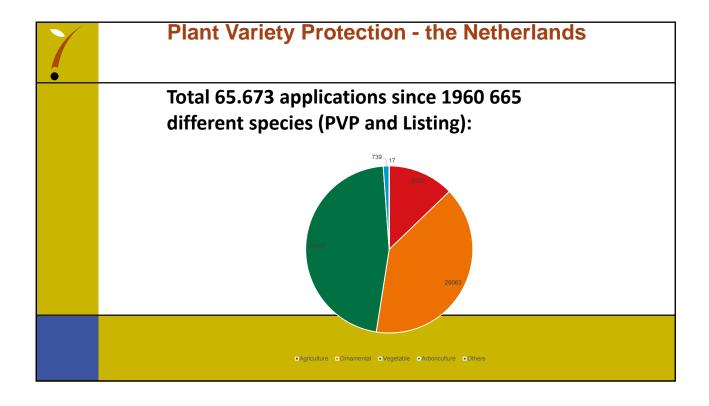

| Number of applications |          |     |      |       |  |  |  |
|------------------------|----------|-----|------|-------|--|--|--|
| Crops                  | 2016     |     |      | Total |  |  |  |
|                        | List PVP |     |      |       |  |  |  |
|                        |          | NL  | CPVO |       |  |  |  |
| Ornamentals            |          | 232 | 562  | 794   |  |  |  |
| Agriculture            | 251      | 82  | 8    | 341   |  |  |  |
| Vegetables             | 676      | 486 | 111  | 1273  |  |  |  |
| Trees                  |          |     | 19   | 19    |  |  |  |
| Total                  | 927      | 800 | 700  | 2427  |  |  |  |