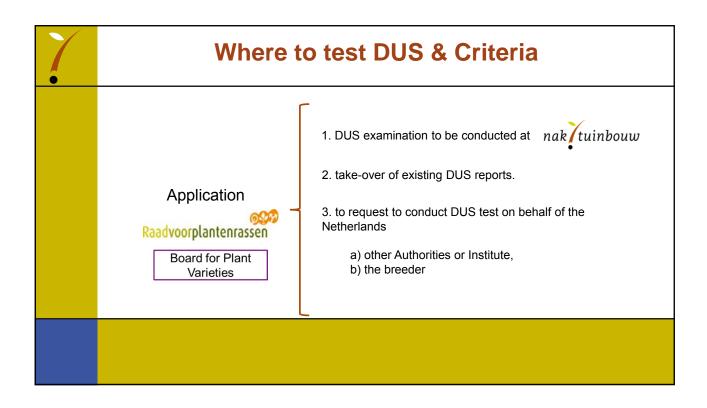

| Board for Plant Varieties                                                                                                                                                                                                                               |
|---------------------------------------------------------------------------------------------------------------------------------------------------------------------------------------------------------------------------------------------------------|
| <ul> <li>Falls under Ministry of Economic Affairs</li> <li>Members of the Board (7 – 11) appointed by         Minister</li> <li>No administrative tasks</li> <li>Secretary of the Board</li> <li>http://www.raadvoorplantenrassen.nl/en/home</li> </ul> |
| Raadvoorplantenrassen                                                                                                                                                                                                                                   |

### 2. Purchase of DUS reports in The Netherlands

If the variety has been tested already by other entrusted (CPVO) EO the Dutch board of Plant Varieties can "take over the report

'Take-overs' mainly:

- agricultural crops (maize, wheat)
- vegetables (lettuce, tomato)
- Fruit

# 3. Request DUS test to other authorities (1/2)

#### **DUS done by other Entrusted CPVO EO**

- Flax: France
- Maize: France, Germany, Czech Republic
- Wheat: Czech Republic, Germany
- Fruit: Germany
- '2 trials in one year' for pea, bean, onion, cabbage, maize etc., with the 2nd trial in Czech Republic or for maize in Slovenia

## Request DUS test to other authorities (2/2)

#### The Netherlands has:

- · Bilateral agreements:
  - · Potato: for Denmark, Belgium
  - Spinach: for United Kingdom.
  - Rose: for Colombia
- · Multilateral agreements
  - Ornamentals in Europe:
  - · Chrysanthemum: United Kingdom,
  - · Alstroemeria and Gerbera: the Netherlands,
  - Rose