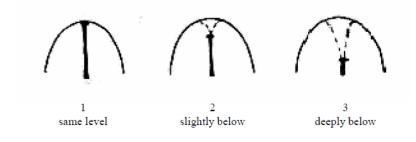

## CORRECTION OF THE TEST GUIDELINES FOR CURLY KALE (DOCUMENT TG/90/6)

Document prepared by the Office of the Union

1. The purpose of this document is to report on a request to correct the Test Guidelines Curly Kale (document TG/90/6), with regard to characteristic 4, because of a discrepancy between the notes in the Table of Characteristics and Ad. 4, as illustrated below:

| 4. 140-180<br>(+) | dome, pyramid<br>or column shape:<br>Plant: position of | seulement: Plante:<br>position du point | Nur kuppelförmige,<br>pyramidenförmige<br>oder säulenförmige<br>Sorten: Pflanze:<br>Position des Vege-<br>tationspunkts im<br>Verhältnis zum<br>obersten<br>Pflanzenteil | Sólo variedades cupuliformes, piramidales o columnares: Planta: posición del punto vegetativo en relación con el extremo superior de la planta |                                     |   |
|-------------------|---------------------------------------------------------|-----------------------------------------|--------------------------------------------------------------------------------------------------------------------------------------------------------------------------|------------------------------------------------------------------------------------------------------------------------------------------------|-------------------------------------|---|
|                   | same level                                              | au même niveau                          | auf gleicher Höhe                                                                                                                                                        | al mismo nivel                                                                                                                                 | Pentland Brig, Lav<br>opretvoksende | 1 |
|                   | slightly below                                          | faiblement au-dessous                   | leicht unterhalb                                                                                                                                                         | ligeramente por<br>debajo                                                                                                                      | Spurt                               | 3 |
|                   | deeply below                                            | fortement au-dessous                    | weit unterhalb                                                                                                                                                           | muy por debajo                                                                                                                                 | Moosbor                             | 5 |

Ad. 4: Plant: position of growing point in relation to the top of plant

[End of document]