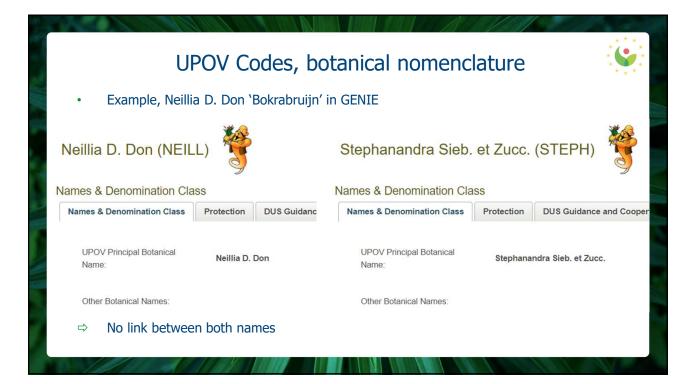

[Annex follows]

TWO/55/9

ANNEX

|     | ore                | )V Codes, b                                |                                                   | incliciature                       | · · · · · ·         |
|-----|--------------------|--------------------------------------------|---------------------------------------------------|------------------------------------|---------------------|
| •   | Example, Neillia D | ). Don 'Bokrabruijn                        | i' in Pluto                                       |                                    |                     |
| UPO | v PLUTO 🖉 💷        | GRADE TO PREMIUM                           | Belcome                                           | English • ? C                      | Logout              |
|     | 6 items selected V | applications in Choose V                   | vith denomination that Exact I                    | Match 🗸 with bokrabruijn           | Refresh             |
|     | 6 items selected ∨ | applications in choose of w                | Exact                                             |                                    |                     |
|     | 6 Items selected   | Save Search Criteria                       | Upload existing search crit                       |                                    |                     |
| 7   | 6 items selected   | Save Search Criteria                       |                                                   |                                    |                     |
|     | UPOV Code î↓       | Save Search Criteria                       | Upload existing search crit                       | eria Print Results                 | , Botanical Name ↑↓ |
|     |                    | Save Search Criteria<br>Total Records :: 2 | Upload existing search crit<br>5 columns selected | eria Print Results<br>Save Display |                     |