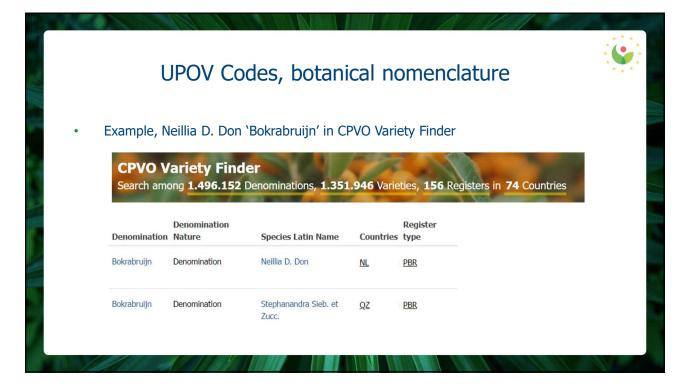

| UF                                                    | OV Codes, botanical n                 | omenclature              |  |
|-------------------------------------------------------|---------------------------------------|--------------------------|--|
| Applieation 199                                       | Ilia D. Don 'Bokrabruijn' in CPVO Int | Status Granted  Detailed |  |
| Species ST<br>Application Application<br>Denomination |                                       |                          |  |
|                                                       |                                       |                          |  |