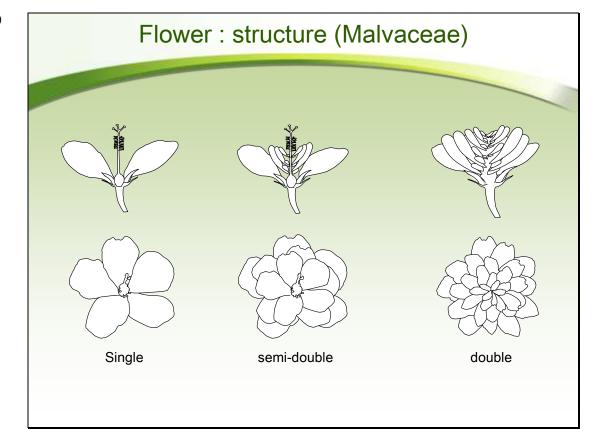

# Background

- Hard work for preparing the draft of Test guideline
- Useful in the presence of diagram in "Explanations for individual characteristics" of TG, when a photograph is not available or outer line is vague
- In the Republic of Korea, active use of Microsoft
   Powerpoint illustration rather than hand drawing, when
   preparing the diagram in National TG
  - → Enabling re-use of the illustration with minor modification in existing TG