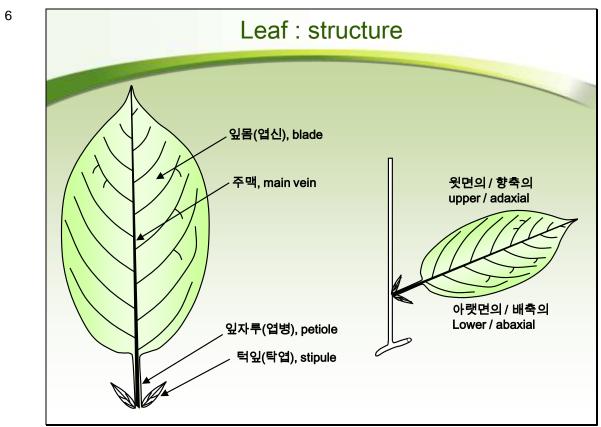

# Background

- Hard work for preparing the draft of Test guideline
- Useful in the presence of diagram in "Explanations for individual characteristics" of TG, when a photograph is not available or outer line is vague
- In the Republic of Korea, active use of Microsoft
   Powerpoint illustration rather than hand drawing, when
   preparing the diagram in National TG
  - → Enabling re-use of the illustration with minor modification in existing TG