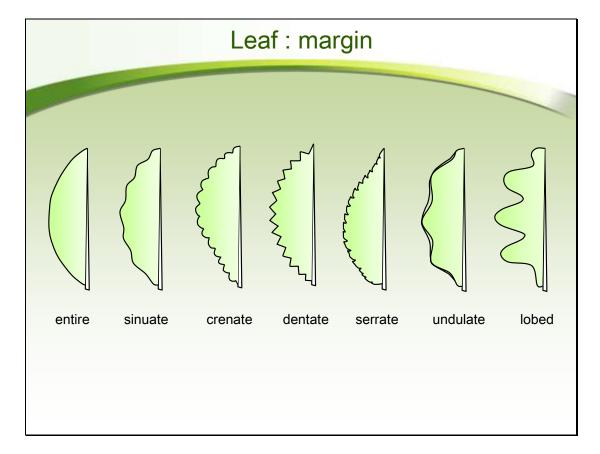

# Background

- Hard work for preparing the draft of Test guideline
- Useful in the presence of diagram in "Explanations for individual characteristics" of TG, when a photograph is not available or outer line is vague
- In the Republic of Korea, active use of Microsoft
   Powerpoint illustration rather than hand drawing, when
   preparing the diagram in National TG
  - → Enabling re-use of the illustration with minor modification in existing TG