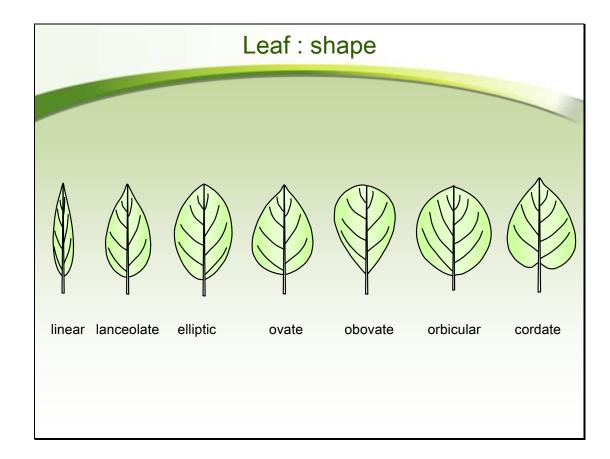

# Background

- Hard work for preparing the draft of Test guideline
- Useful in the presence of diagram in "Explanations for individual characteristics" of TG, when a photograph is not available or outer line is vague
- In the Republic of Korea, active use of Microsoft
   Powerpoint illustration rather than hand drawing, when
   preparing the diagram in National TG
  - → Enabling re-use of the illustration with minor modification in existing TG

## Introduction

- Introduction of existing Microsoft Powerpoint illustration in the Republic of Korea
- · Modifying methods of Powerpoint illustration
- Create line & area: straight, curve, free
- Edit shape : insert, delete, edit point & segment
- Minor modification : with "Alt" key
- Transformation : size, ratio, rotation
- Repetition : Copy & paste