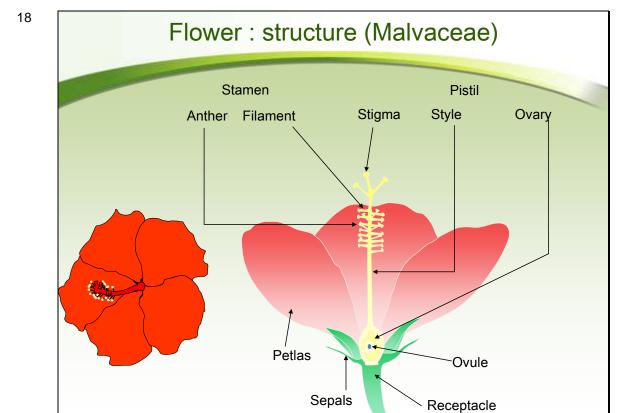

# Background

- Hard work for preparing the draft of Test guideline
- Useful in the presence of diagram in "Explanations for individual characteristics" of TG, when a photograph is not available or outer line is vague
- In the Republic of Korea, active use of Microsoft
   Powerpoint illustration rather than hand drawing, when
   preparing the diagram in National TG
  - → Enabling re-use of the illustration with minor modification in existing TG