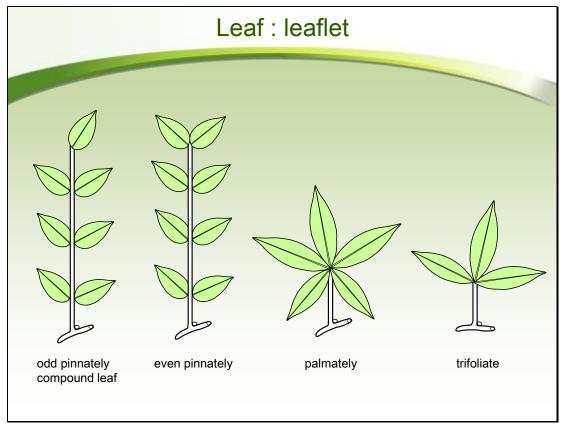

# Background

- Hard work for preparing the draft of Test guideline
- Useful in the presence of diagram in "Explanations for individual characteristics" of TG, when a photograph is not available or outer line is vague
- In the Republic of Korea, active use of Microsoft
   Powerpoint illustration rather than hand drawing, when
   preparing the diagram in National TG
  - → Enabling re-use of the illustration with minor modification in existing TG