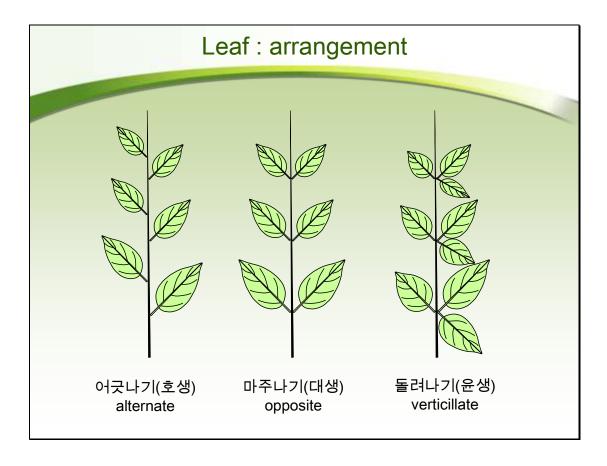

# Background

- Hard work for preparing the draft of Test guideline
- Useful in the presence of diagram in "Explanations for individual characteristics" of TG, when a photograph is not available or outer line is vague
- In the Republic of Korea, active use of Microsoft
   Powerpoint illustration rather than hand drawing, when
   preparing the diagram in National TG
  - → Enabling re-use of the illustration with minor modification in existing TG