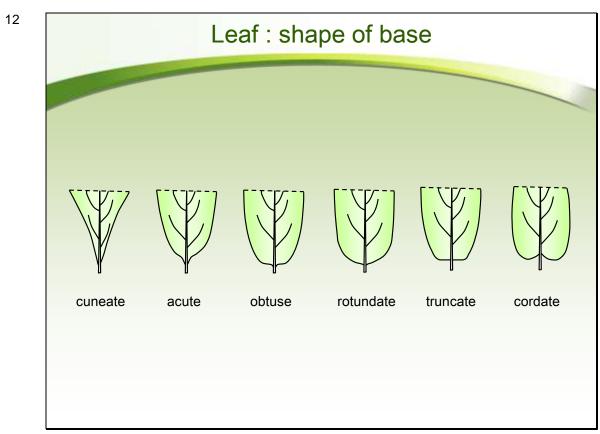

# Background

- Hard work for preparing the draft of Test guideline
- Useful in the presence of diagram in "Explanations for individual characteristics" of TG, when a photograph is not available or outer line is vague
- In the Republic of Korea, active use of Microsoft
   Powerpoint illustration rather than hand drawing, when
   preparing the diagram in National TG
  - → Enabling re-use of the illustration with minor modification in existing TG

## Introduction

- Introduction of existing Microsoft Powerpoint illustration in the Republic of Korea
- · Modifying methods of Powerpoint illustration
- Create line & area: straight, curve, free
- Edit shape : insert, delete, edit point & segment
- Minor modification : with "Alt" key
- Transformation : size, ratio, rotation
- Repetition : Copy & paste