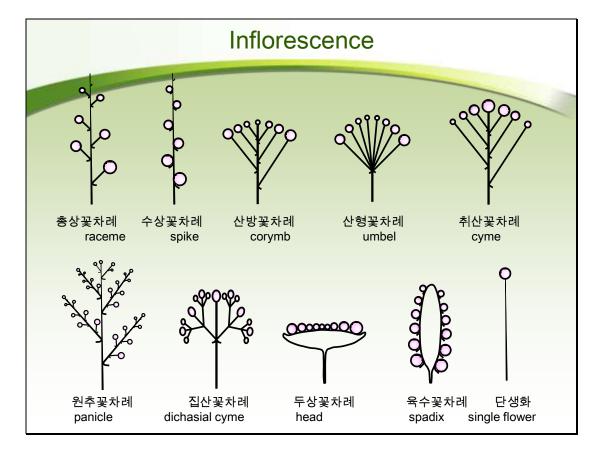

# Background

- Hard work for preparing the draft of Test guideline
- Useful in the presence of diagram in "Explanations for individual characteristics" of TG, when a photograph is not available or outer line is vague
- In the Republic of Korea, active use of Microsoft
   Powerpoint illustration rather than hand drawing, when
   preparing the diagram in National TG
  - → Enabling re-use of the illustration with minor modification in existing TG