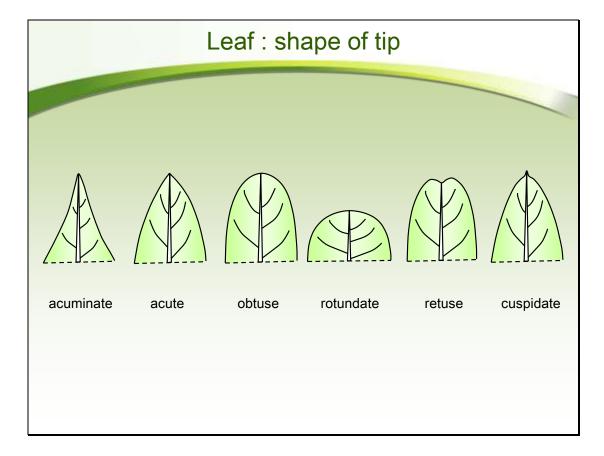

# Background

- Hard work for preparing the draft of Test guideline
- Useful in the presence of diagram in "Explanations for individual characteristics" of TG, when a photograph is not available or outer line is vague
- In the Republic of Korea, active use of Microsoft
   Powerpoint illustration rather than hand drawing, when
   preparing the diagram in National TG
  - → Enabling re-use of the illustration with minor modification in existing TG

## Introduction

- Introduction of existing Microsoft Powerpoint illustration in the Republic of Korea
- · Modifying methods of Powerpoint illustration
- Create line & area: straight, curve, free
- Edit shape : insert, delete, edit point & segment
- Minor modification : with "Alt" key
- Transformation : size, ratio, rotation
- Repetition : Copy & paste