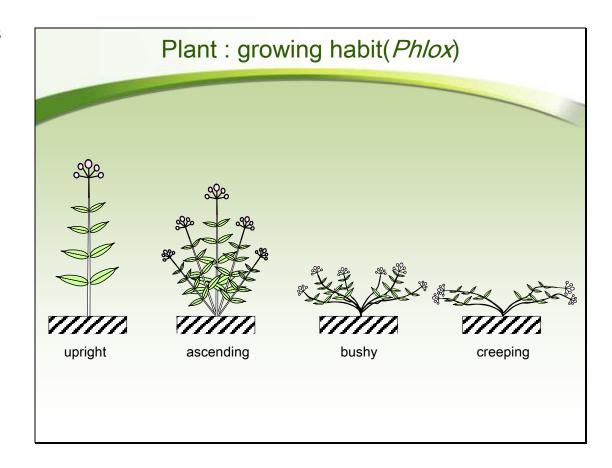

# Plant : growing habit upright bushy, shrubby spreading, creeping drooping, weeping

22