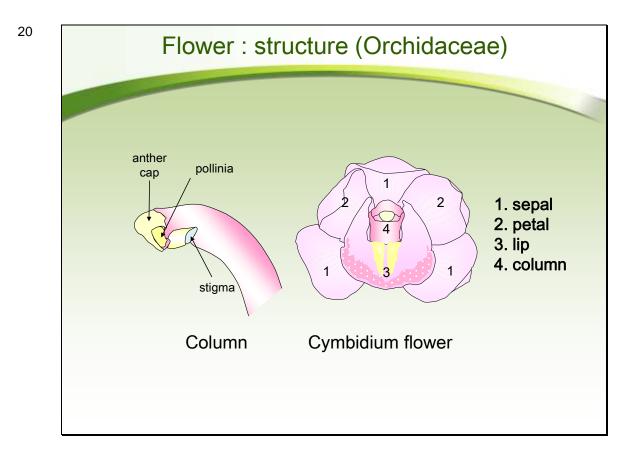

# Background

- Hard work for preparing the draft of Test guideline
- Useful in the presence of diagram in "Explanations for individual characteristics" of TG, when a photograph is not available or outer line is vague
- In the Republic of Korea, active use of Microsoft
   Powerpoint illustration rather than hand drawing, when
   preparing the diagram in National TG
  - → Enabling re-use of the illustration with minor modification in existing TG