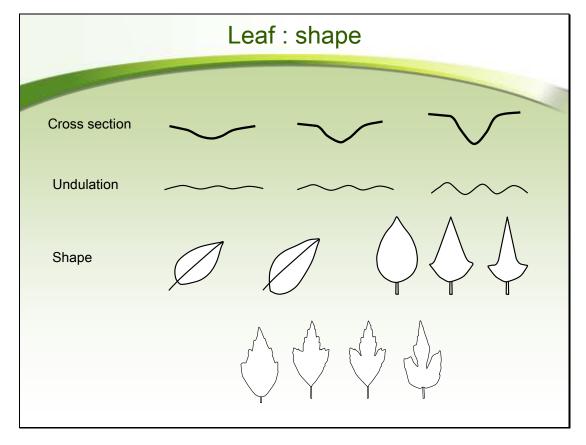

# Background

- Hard work for preparing the draft of Test guideline
- Useful in the presence of diagram in "Explanations for individual characteristics" of TG, when a photograph is not available or outer line is vague
- In the Republic of Korea, active use of Microsoft
   Powerpoint illustration rather than hand drawing, when
   preparing the diagram in National TG
  - → Enabling re-use of the illustration with minor modification in existing TG

## Introduction

- Introduction of existing Microsoft Powerpoint illustration in the Republic of Korea
- · Modifying methods of Powerpoint illustration
- Create line & area: straight, curve, free
- Edit shape : insert, delete, edit point & segment
- Minor modification : with "Alt" key
- Transformation : size, ratio, rotation
- Repetition : Copy & paste