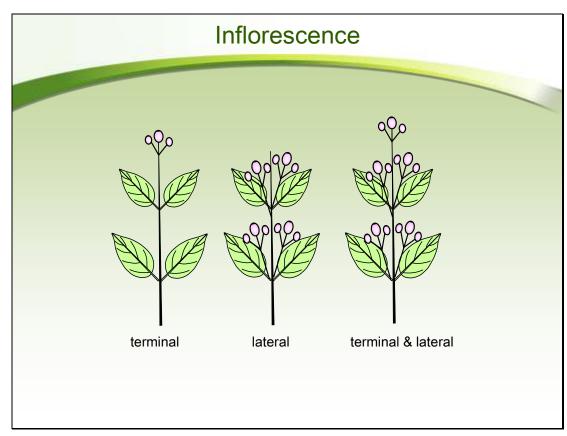

# Background

- Hard work for preparing the draft of Test guideline
- Useful in the presence of diagram in "Explanations for individual characteristics" of TG, when a photograph is not available or outer line is vague
- In the Republic of Korea, active use of Microsoft
   Powerpoint illustration rather than hand drawing, when
   preparing the diagram in National TG
  - → Enabling re-use of the illustration with minor modification in existing TG