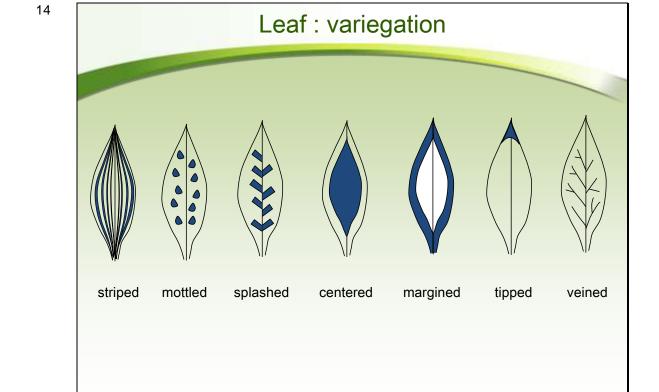

# Background

- Hard work for preparing the draft of Test guideline
- Useful in the presence of diagram in "Explanations for individual characteristics" of TG, when a photograph is not available or outer line is vague
- In the Republic of Korea, active use of Microsoft
   Powerpoint illustration rather than hand drawing, when
   preparing the diagram in National TG
  - → Enabling re-use of the illustration with minor modification in existing TG