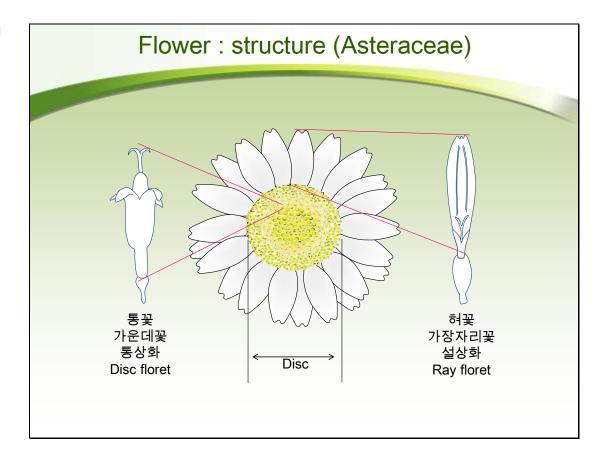

# Plant : growing habit upright bushy, shrubby spreading, creeping drooping, weeping

22