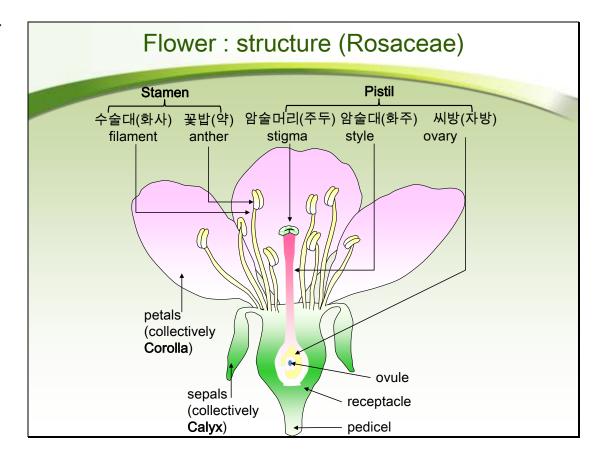

# Background

- Hard work for preparing the draft of Test guideline
- Useful in the presence of diagram in "Explanations for individual characteristics" of TG, when a photograph is not available or outer line is vague
- In the Republic of Korea, active use of Microsoft
   Powerpoint illustration rather than hand drawing, when
   preparing the diagram in National TG
  - → Enabling re-use of the illustration with minor modification in existing TG