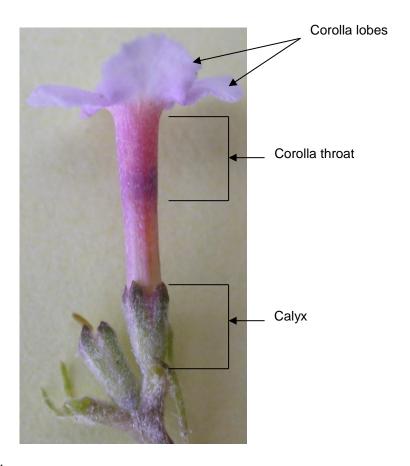

### **ANNEX**

Characteristic 21: "Calyx: length"

Current wording:

| 21. |     | Calyx: length | Calice : longueur | Kelch: Länge | Cáliz: longitud |                       |   |
|-----|-----|---------------|-------------------|--------------|-----------------|-----------------------|---|
| QN  | (c) | short         | court             | kurz         | corta           | Huimoon, Morning Mist | 1 |
|     |     | medium        | moyen             | mittel       | media           | Masquerade            | 2 |
|     |     | long          | long              | lang         | larga           | White Ball            | 3 |

# Current illustration: