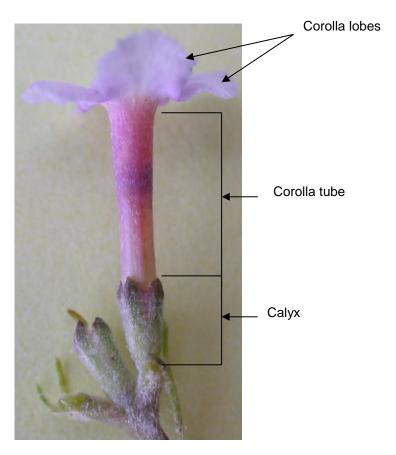

## Proposed new wording:

| 21. |     | Corolla tube: length | Tube de la corolle :<br>longueur | Kronröhre: Länge | Tubo de la corolla:<br>longitud |                       |   |
|-----|-----|----------------------|----------------------------------|------------------|---------------------------------|-----------------------|---|
| QN  | (c) | short                | court                            | kurz             | corta                           | Huimoon, Morning Mist | 1 |
|     |     | medium               | moyen                            | mittel           | media                           | Masquerade            | 2 |
|     |     | long                 | long                             | lang             | larga                           | White Ball            | 3 |

It is proposed that the amended Characteristic 21 "Corolla tube: length" be placed after the current Characteristic 22: "Calyx: pubescence".

It is proposed that Chapter 8.1: "General illustration of flower" be amended as follows:

# Proposed new illustration: