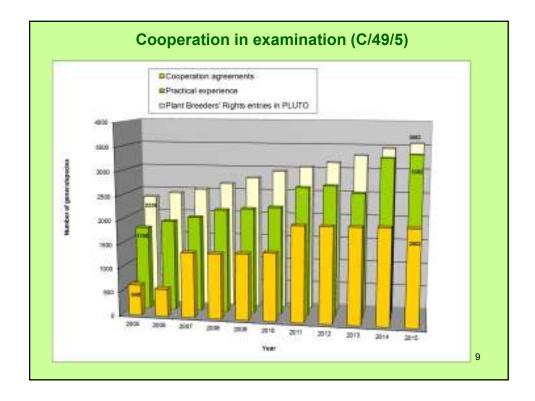

For the discussion at the 53<sup>rd</sup> TC, the 52<sup>nd</sup> TC agreed:

 Conduct survey on current situation to discuss obstacles to cooperation in examination, including exchange of DUS reports

33