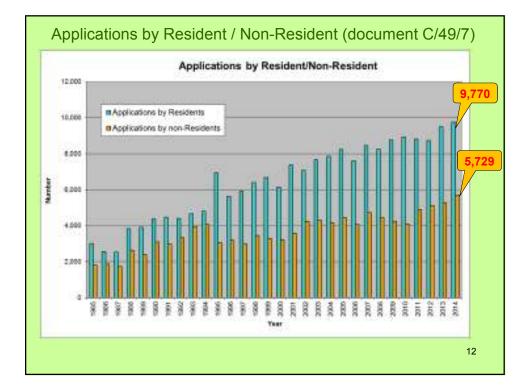

For the discussion at the 53<sup>rd</sup> TC, the 52<sup>nd</sup> TC agreed:

 Conduct survey on current situation to discuss obstacles to cooperation in examination, including exchange of DUS reports

33