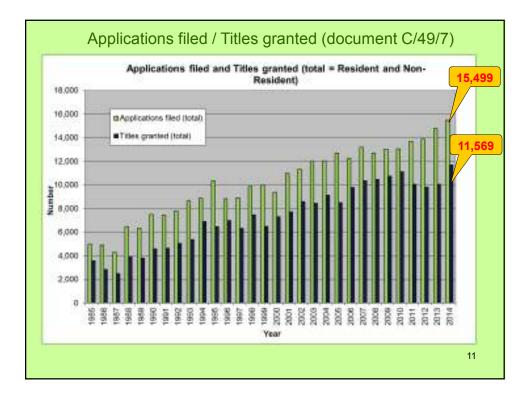

For the discussion at the 53<sup>rd</sup> TC, the 52<sup>nd</sup> TC agreed:

 Conduct survey on current situation to discuss obstacles to cooperation in examination, including exchange of DUS reports

33