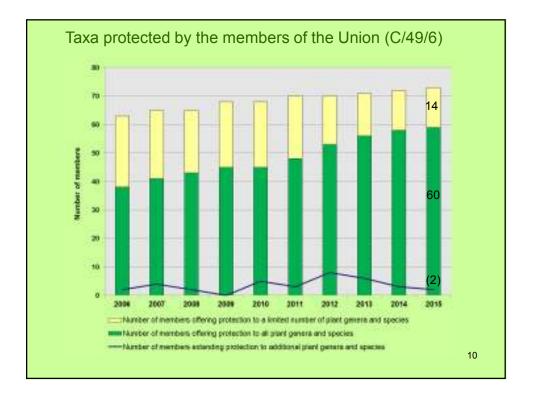

For the discussion at the 53<sup>rd</sup> TC, the 52<sup>nd</sup> TC agreed:

 Conduct survey on current situation to discuss obstacles to cooperation in examination, including exchange of DUS reports

33