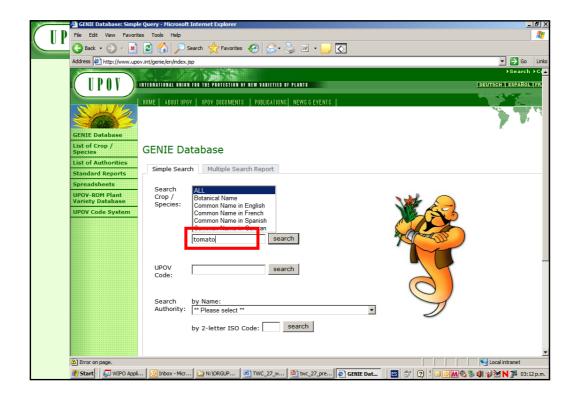

| File Edit View Favorit             | tes Tools Help              |                                                                                                                                                                                                                                    |                                            |                   |              | 4                               | 1     |
|------------------------------------|-----------------------------|------------------------------------------------------------------------------------------------------------------------------------------------------------------------------------------------------------------------------------|--------------------------------------------|-------------------|--------------|---------------------------------|-------|
| 🚱 Back 🔹 🕥 🖌 💌                     | 😰 🏠 🔎 Search                | 🔆 Favorites 🕢 🔗                                                                                                                                                                                                                    | ) • 🍓 🔳 • 🛄 🛛                              | $\mathbf{\Sigma}$ |              |                                 |       |
| Address 🖉 http://www.upd           | ov.int/genie/en/species.jsp |                                                                                                                                                                                                                                    |                                            |                   |              |                                 | .inks |
| GENIE Database                     |                             |                                                                                                                                                                                                                                    |                                            |                   |              | <b>/</b> * •                    |       |
| List of Crop /<br>Species          |                             |                                                                                                                                                                                                                                    | ***                                        |                   |              |                                 |       |
| List of Authorities                | Search Crop                 | / Species: Re                                                                                                                                                                                                                      | sults 🍟                                    |                   |              |                                 |       |
| Standard Reports                   |                             |                                                                                                                                                                                                                                    | Ì                                          |                   |              |                                 |       |
| Spreadsheets                       |                             |                                                                                                                                                                                                                                    | 2                                          |                   |              |                                 |       |
| UPOV-ROM Plant<br>Variety Database | Query: tomato               |                                                                                                                                                                                                                                    |                                            |                   |              |                                 |       |
| UPOV Code System                   | Total items found: 5        |                                                                                                                                                                                                                                    |                                            |                   |              |                                 |       |
|                                    | UPOV Code                   | Botanical Names                                                                                                                                                                                                                    | English                                    | French            | German       | Spanish                         | 1     |
|                                    | CYPHO BET                   | Cyphomandra<br>betacea (Cav.)<br>Sendtn.<br>Solanum betaceum<br>Cav.                                                                                                                                                               | Tamarillo; Tree<br>Tomato; Tree-<br>tomato | Tomate en arbre   | Baumtomate   | Árbol tomate;<br>Tomate serrano |       |
|                                    | LYCOP ESC                   | Lycopersicon<br>esculentum Mill.<br>Lycopersicon<br>esculentum P. Mill.                                                                                                                                                            | Tomato                                     | Tomate            | Tomate       | Tomate                          | -     |
|                                    | LYCOP ESC CER               | Lycopersicon<br>esculentum Mill.<br>var. cerasiforme<br>(Dunal) A. Gray                                                                                                                                                            | Cherry tomato                              | Tomate cerise     | Kirschtomate | Tomatillo                       | -     |
|                                    | LYCOP ESC ESC               | Lycopersicon<br>esculentum Mill.<br>var. esculentum<br>Lycopersicon<br>esculentum P. Mill.<br>nom. cons. var.<br>esculentum;<br>Lycopersicom (L.) H.<br>Karst.; Lycopersicon<br>lycopersicum (L.)<br>Karst. ex Farwell;<br>Solanum | Tomato                                     | Tomate            | Tomate       | Tomate; Tomatera                |       |