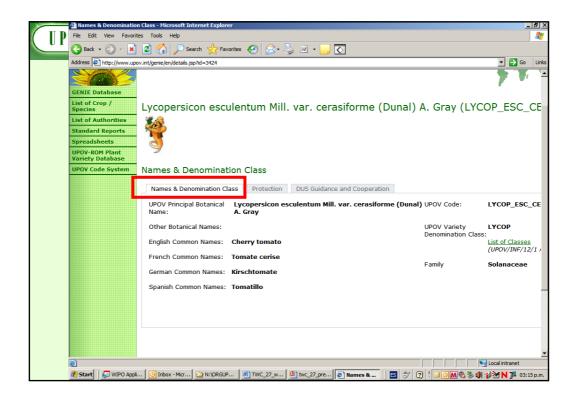

|                                    | l 🟠 🔎 🛠 🏵 🎯 😓 🗉 • 📙 🖸                                                                                                                                                                                                                                  |                                                                 | 🥂 – 8 ×                                  |
|------------------------------------|--------------------------------------------------------------------------------------------------------------------------------------------------------------------------------------------------------------------------------------------------------|-----------------------------------------------------------------|------------------------------------------|
| List of Crop /<br>Species          | Lycopersicon esculentum Mill.                                                                                                                                                                                                                          | var. cerasiforme (Duna                                          | al) A. Gray                              |
| List of Authorities                | **                                                                                                                                                                                                                                                     |                                                                 |                                          |
| Standard Reports                   | (LYCOP_ESC_CER) 🍄                                                                                                                                                                                                                                      |                                                                 |                                          |
| Spreadsheets                       |                                                                                                                                                                                                                                                        |                                                                 |                                          |
| UPOV-ROM Plant<br>Variety Database | 7                                                                                                                                                                                                                                                      |                                                                 |                                          |
| UPOV Code System                   | Protection                                                                                                                                                                                                                                             |                                                                 |                                          |
|                                    | Names & Denomination Class Protection                                                                                                                                                                                                                  | DUS Guidance and Cooperation                                    |                                          |
|                                    | UPOV Principal Botanical Lycopersicon esc<br>Name: (Dunal) A. Gray                                                                                                                                                                                     | ulentum Mill. var. cerasiforme                                  | UPOV Code: LYCOP_ESC_CER                 |
|                                    | Other Botanical Names:                                                                                                                                                                                                                                 |                                                                 |                                          |
|                                    | English Common Names: Cherry tomato                                                                                                                                                                                                                    |                                                                 | _                                        |
|                                    | The entry of data in the CENIE database has lear<br>regulations, in particular because the nomenclat<br>the relevant laws and regulations when precise<br>(Derived): Protected taxon as a result of the protection of a taxo<br>belongs is protected). | tures used are not always universally<br>information is needed. | harmonized. It is recommended to consult |
|                                    | Members of UPOV which offer protection                                                                                                                                                                                                                 | Status                                                          | Notes                                    |
|                                    | Albania                                                                                                                                                                                                                                                | Selected species (Derived)                                      |                                          |
|                                    | Argentina                                                                                                                                                                                                                                              | All species (Derived [all])                                     |                                          |
|                                    | Australia                                                                                                                                                                                                                                              | All species (Derived [all])                                     |                                          |
|                                    | Austria                                                                                                                                                                                                                                                | All species (Derived [all])                                     |                                          |
|                                    | Azerbaijan                                                                                                                                                                                                                                             | Selected species (Derived)                                      |                                          |
|                                    | Bolivia                                                                                                                                                                                                                                                | All species (Derived [all])                                     |                                          |
|                                    | Bulgaria                                                                                                                                                                                                                                               | All species (Derived [all])                                     |                                          |
|                                    | <u>Canada</u>                                                                                                                                                                                                                                          | All species (Derived [all])                                     |                                          |
|                                    | Chile                                                                                                                                                                                                                                                  | All species (Derived [all])                                     |                                          |
|                                    | China                                                                                                                                                                                                                                                  | Selected species (Derived)                                      |                                          |