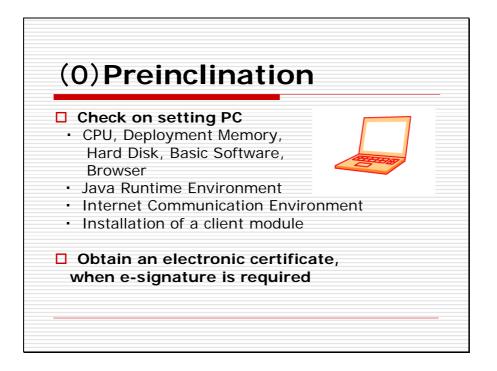

TWC/27/20 ORIGINAL: English DATE: June 5, 2009 F

INTERNATIONAL UNION FOR THE PROTECTION OF NEW VARIETIES OF PLANTS GENEVA

## TECHNICAL WORKING PARTY ON AUTOMATION AND COMPUTER PROGRAMS

## Twenty-Seventh Session Alexandria, Virginia, United States of America June 16 to 19, 2009

ELECTRONIC APPLICATIONS FOR PLANT BREEDERS' RIGHTS (PBR) IN JAPAN

Document prepared by experts from Japan

## Electronic Application for PBR in Japan

Twenty-Seventh Session of TWC Alexandria, Virginia, United States of America Jun 16 to 19, 2009

































| 出願番号 999999                |