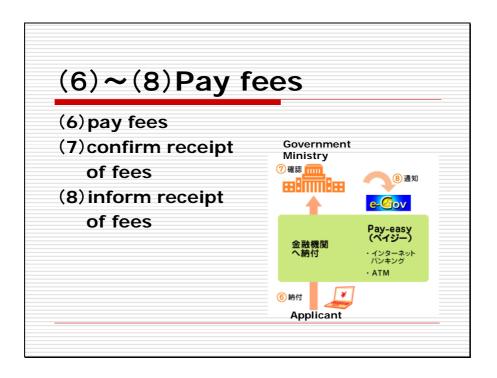

TWC/27/20 ORIGINAL: English DATE: June 5, 2009 F

INTERNATIONAL UNION FOR THE PROTECTION OF NEW VARIETIES OF PLANTS GENEVA

## TECHNICAL WORKING PARTY ON AUTOMATION AND COMPUTER PROGRAMS

## Twenty-Seventh Session Alexandria, Virginia, United States of America June 16 to 19, 2009

ELECTRONIC APPLICATIONS FOR PLANT BREEDERS' RIGHTS (PBR) IN JAPAN

Document prepared by experts from Japan

## Electronic Application for PBR in Japan

Twenty-Seventh Session of TWC Alexandria, Virginia, United States of America Jun 16 to 19, 2009

































| 出願番号 999999                |