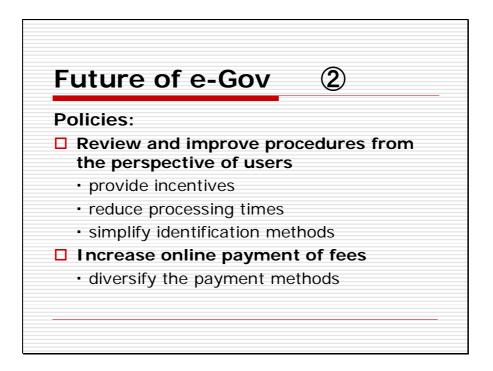

| xperiences of EA for PBR         |                         |                       |  |  |
|----------------------------------|-------------------------|-----------------------|--|--|
| Number of EA for PB              | R (~May.31              | .2009)                |  |  |
| Type of Applicant                | Number of<br>EA for PBR | Type of<br>Payment    |  |  |
| National Research<br>Institution | 19                      | (Free)                |  |  |
| Local Government<br>Institution  | -                       | -                     |  |  |
| Seed company                     | -                       | -                     |  |  |
| Individual                       | 1                       | Electronic<br>payment |  |  |