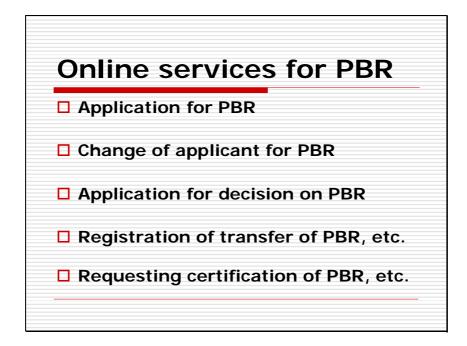

TWC/27/20 ORIGINAL: English DATE: June 5, 2009 F

INTERNATIONAL UNION FOR THE PROTECTION OF NEW VARIETIES OF PLANTS GENEVA

## TECHNICAL WORKING PARTY ON AUTOMATION AND COMPUTER PROGRAMS

## Twenty-Seventh Session Alexandria, Virginia, United States of America June 16 to 19, 2009

ELECTRONIC APPLICATIONS FOR PLANT BREEDERS' RIGHTS (PBR) IN JAPAN

Document prepared by experts from Japan

## Electronic Application for PBR in Japan

Twenty-Seventh Session of TWC Alexandria, Virginia, United States of America Jun 16 to 19, 2009

































| 出願番号 999999                |