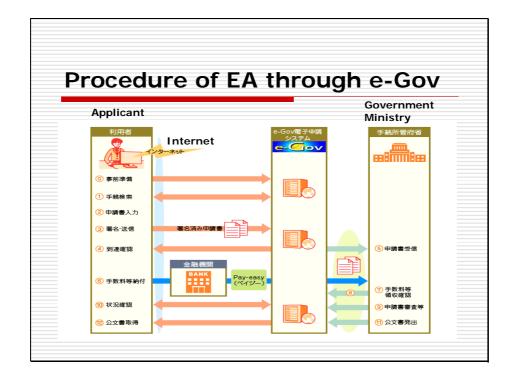

## Electronic Application for PBR in Japan

Twenty-Seventh Session of TWC Alexandria, Virginia, United States of America Jun 16 to 19, 2009

| 出願番号 999999                |                                                                                                                                                                                                                                                                                                                                                                                                                                                                                                                                                                                                                                                                                                                                                                                                                                                                                                                                                                                                                                                                                                                                                                                                                                                                                                                                                                                                                                                                                                                                                                                                                                                                                                                            | 受理日 2008/09/12 🗐 |
|----------------------------|----------------------------------------------------------------------------------------------------------------------------------------------------------------------------------------------------------------------------------------------------------------------------------------------------------------------------------------------------------------------------------------------------------------------------------------------------------------------------------------------------------------------------------------------------------------------------------------------------------------------------------------------------------------------------------------------------------------------------------------------------------------------------------------------------------------------------------------------------------------------------------------------------------------------------------------------------------------------------------------------------------------------------------------------------------------------------------------------------------------------------------------------------------------------------------------------------------------------------------------------------------------------------------------------------------------------------------------------------------------------------------------------------------------------------------------------------------------------------------------------------------------------------------------------------------------------------------------------------------------------------------------------------------------------------------------------------------------------------|------------------|
|                            | 《ちょう付した収入印紙の額                                                                                                                                                                                                                                                                                                                                                                                                                                                                                                                                                                                                                                                                                                                                                                                                                                                                                                                                                                                                                                                                                                                                                                                                                                                                                                                                                                                                                                                                                                                                                                                                                                                                                                              | 47,200 円)        |
|                            | 品種登録願                                                                                                                                                                                                                                                                                                                                                                                                                                                                                                                                                                                                                                                                                                                                                                                                                                                                                                                                                                                                                                                                                                                                                                                                                                                                                                                                                                                                                                                                                                                                                                                                                                                                                                                      |                  |
| 農林水産大臣 殿                   |                                                                                                                                                                                                                                                                                                                                                                                                                                                                                                                                                                                                                                                                                                                                                                                                                                                                                                                                                                                                                                                                                                                                                                                                                                                                                                                                                                                                                                                                                                                                                                                                                                                                                                                            |                  |
|                            |                                                                                                                                                                                                                                                                                                                                                                                                                                                                                                                                                                                                                                                                                                                                                                                                                                                                                                                                                                                                                                                                                                                                                                                                                                                                                                                                                                                                                                                                                                                                                                                                                                                                                                                            | 2008/09/12       |
| 種苗法第5条第1項の規                | 記定に基づき、次の通り出願します。                                                                                                                                                                                                                                                                                                                                                                                                                                                                                                                                                                                                                                                                                                                                                                                                                                                                                                                                                                                                                                                                                                                                                                                                                                                                                                                                                                                                                                                                                                                                                                                                                                                                                                          |                  |
|                            |                                                                                                                                                                                                                                                                                                                                                                                                                                                                                                                                                                                                                                                                                                                                                                                                                                                                                                                                                                                                                                                                                                                                                                                                                                                                                                                                                                                                                                                                                                                                                                                                                                                                                                                            |                  |
| (この願書を提出する者)               | 注い                                                                                                                                                                                                                                                                                                                                                                                                                                                                                                                                                                                                                                                                                                                                                                                                                                                                                                                                                                                                                                                                                                                                                                                                                                                                                                                                                                                                                                                                                                                                                                                                                                                                                                                         |                  |
| (この顧書を提出する者)<br>「C 代理人(以下) | 注))<br>記入) 「出願者全員(1.(記)                                                                                                                                                                                                                                                                                                                                                                                                                                                                                                                                                                                                                                                                                                                                                                                                                                                                                                                                                                                                                                                                                                                                                                                                                                                                                                                                                                                                                                                                                                                                                                                                                                                                                                    | V                |
|                            |                                                                                                                                                                                                                                                                                                                                                                                                                                                                                                                                                                                                                                                                                                                                                                                                                                                                                                                                                                                                                                                                                                                                                                                                                                                                                                                                                                                                                                                                                                                                                                                                                                                                                                                            | U.               |
|                            |                                                                                                                                                                                                                                                                                                                                                                                                                                                                                                                                                                                                                                                                                                                                                                                                                                                                                                                                                                                                                                                                                                                                                                                                                                                                                                                                                                                                                                                                                                                                                                                                                                                                                                                            |                  |
| ▶ 代理人似下                    | 記入) 「出願者全員(1.に記)                                                                                                                                                                                                                                                                                                                                                                                                                                                                                                                                                                                                                                                                                                                                                                                                                                                                                                                                                                                                                                                                                                                                                                                                                                                                                                                                                                                                                                                                                                                                                                                                                                                                                                           | )                |
| ☑ 代理人(以下) ブガナ              | はし入) 「出願者全員(1. はし)                                                                                                                                                                                                                                                                                                                                                                                                                                                                                                                                                                                                                                                                                                                                                                                                                                                                                                                                                                                                                                                                                                                                                                                                                                                                                                                                                                                                                                                                                                                                                                                                                                                                                                         | 9<br>所砂1丁目3圓地3   |
| 代理人(以下)<br>フリガナ<br>住所又は居所  | は2人) □ 出願者全員(1.は2)<br>ドウキョクトプクトククシッスナ (チョクメッハウチ・<br>(〒 <sup>136-8637</sup> ) 東京都工東区(                                                                                                                                                                                                                                                                                                                                                                                                                                                                                                                                                                                                                                                                                                                                                                                                                                                                                                                                                                                                                                                                                                                                                                                                                                                                                                                                                                                                                                                                                                                                                                                                                                       | 9<br>所砂1丁目3圓地3   |
| ドローマ字表記)                   | <ul> <li>はいたいには、</li> <li>はいたいには、</li></ul> | 9<br>所砂1丁目3圓地3   |

| xperiences of EA for PBR         |                         |                       |  |  |
|----------------------------------|-------------------------|-----------------------|--|--|
| Number of EA for PB              | R (~May.31              | .2009)                |  |  |
| Type of Applicant                | Number of<br>EA for PBR | Type of<br>Payment    |  |  |
| National Research<br>Institution | 19                      | (Free)                |  |  |
| Local Government<br>Institution  | -                       | -                     |  |  |
| Seed company                     | -                       | -                     |  |  |
| Individual                       | 1                       | Electronic<br>payment |  |  |