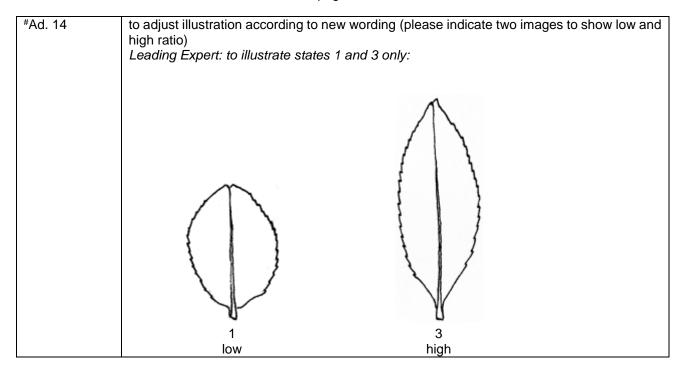

| to reinstate char. 12 (correction)                                                                                                                                                                                   |                                                                                                                                                                                                                                                                      |                                                                                                                                                                                                                                                                                                                                                                        |                                                                                                                                                                                                                                                                                                                                                                                                                                                    |
|----------------------------------------------------------------------------------------------------------------------------------------------------------------------------------------------------------------------|----------------------------------------------------------------------------------------------------------------------------------------------------------------------------------------------------------------------------------------------------------------------|------------------------------------------------------------------------------------------------------------------------------------------------------------------------------------------------------------------------------------------------------------------------------------------------------------------------------------------------------------------------|----------------------------------------------------------------------------------------------------------------------------------------------------------------------------------------------------------------------------------------------------------------------------------------------------------------------------------------------------------------------------------------------------------------------------------------------------|
| Leading Expert: agreed                                                                                                                                                                                               |                                                                                                                                                                                                                                                                      |                                                                                                                                                                                                                                                                                                                                                                        |                                                                                                                                                                                                                                                                                                                                                                                                                                                    |
|                                                                                                                                                                                                                      |                                                                                                                                                                                                                                                                      |                                                                                                                                                                                                                                                                                                                                                                        |                                                                                                                                                                                                                                                                                                                                                                                                                                                    |
|                                                                                                                                                                                                                      |                                                                                                                                                                                                                                                                      |                                                                                                                                                                                                                                                                                                                                                                        |                                                                                                                                                                                                                                                                                                                                                                                                                                                    |
|                                                                                                                                                                                                                      |                                                                                                                                                                                                                                                                      |                                                                                                                                                                                                                                                                                                                                                                        |                                                                                                                                                                                                                                                                                                                                                                                                                                                    |
|                                                                                                                                                                                                                      |                                                                                                                                                                                                                                                                      |                                                                                                                                                                                                                                                                                                                                                                        |                                                                                                                                                                                                                                                                                                                                                                                                                                                    |
| to check whether to add (b)  Leading Expert: agreed                                                                                                                                                                  |                                                                                                                                                                                                                                                                      |                                                                                                                                                                                                                                                                                                                                                                        |                                                                                                                                                                                                                                                                                                                                                                                                                                                    |
| to check whether illustration for state 1 is appropriate (current illustration presents "fastigiated" instead of "upright" growth habit)  Leading Expert: to have the following states and notes in Char. and Ad. 2: |                                                                                                                                                                                                                                                                      |                                                                                                                                                                                                                                                                                                                                                                        |                                                                                                                                                                                                                                                                                                                                                                                                                                                    |
| fastigiate                                                                                                                                                                                                           |                                                                                                                                                                                                                                                                      | 1                                                                                                                                                                                                                                                                                                                                                                      |                                                                                                                                                                                                                                                                                                                                                                                                                                                    |
| upright                                                                                                                                                                                                              | TRFK 301/3                                                                                                                                                                                                                                                           | 2                                                                                                                                                                                                                                                                                                                                                                      |                                                                                                                                                                                                                                                                                                                                                                                                                                                    |
| upright to spreading                                                                                                                                                                                                 | AHP S15/10                                                                                                                                                                                                                                                           | 3                                                                                                                                                                                                                                                                                                                                                                      |                                                                                                                                                                                                                                                                                                                                                                                                                                                    |
| spreading                                                                                                                                                                                                            | TRFK 371/8                                                                                                                                                                                                                                                           | 4                                                                                                                                                                                                                                                                                                                                                                      |                                                                                                                                                                                                                                                                                                                                                                                                                                                    |
| 1<br>fastigiate                                                                                                                                                                                                      | 2<br>upright                                                                                                                                                                                                                                                         | upright to spreading                                                                                                                                                                                                                                                                                                                                                   | 4<br>spreading                                                                                                                                                                                                                                                                                                                                                                                                                                     |
|                                                                                                                                                                                                                      | state 2 to read "upwar Leading Expert: agree to check whether to a Leading Expert: agree to check whether to a Leading Expert: agree to check whether ill "fastigiated" instead of Leading Expert: to have fastigiate upright upright upright to spreading spreading | state 2 to read "upwards to horizonta Leading Expert: agreed to check whether to add MS Leading Expert: agreed to check whether to add (b) Leading Expert: agreed to check whether illustration for s "fastigiated" instead of "upright" grow Leading Expert: to have the following fastigiate upright TRFK 301/3 upright to spreading AHP S15/10 spreading TRFK 371/8 | state 2 to read "upwards to horizontal"  Leading Expert: agreed  to check whether to add MS  Leading Expert: agreed  to check whether to add (b)  Leading Expert: agreed  to check whether illustration for state 1 is appropriate "fastigiated" instead of "upright" growth habit)  Leading Expert: to have the following states and notes in Confastigiate  upright  TRFK 301/3  2  upright to spreading AHP S15/10  3  spreading  TRFK 371/8  4 |