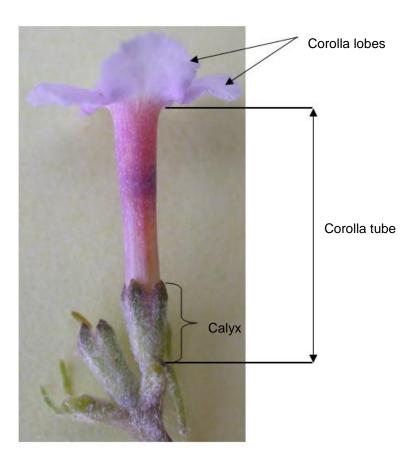

It is proposed that the amended Characteristic 21 "Corolla tube: length" be placed after the current Characteristic 22: "Calyx: pubescence".

It is proposed that Chapter 8.1: "General illustration of flower" be amended as follows:

## Proposed new illustration:

[End of Annex and of document]