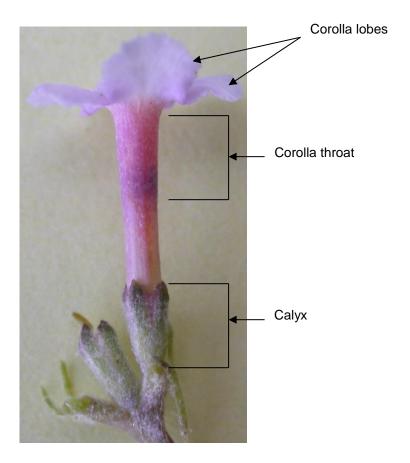

-----------------|---------------------------------|-----------------------|---|
| QN  | (c) | short                | court                            | kurz             | corta                           | Huimoon, Morning Mist | 1 |
|     |     | medium               | moyen                            | mittel           | media                           | Masquerade            | 2 |
|     |     | long                 | long                             | lang             | larga                           | White Ball            | 3 |

It is proposed that the amended Characteristic 21 "Corolla tube: length" be placed after the current Characteristic 22: "Calyx: pubescence".

It is proposed that Chapter 8.1: "General illustration of flower" be amended as follows:

### Current illustration:



## Proposed new illustration:



[End of Annex and of document]