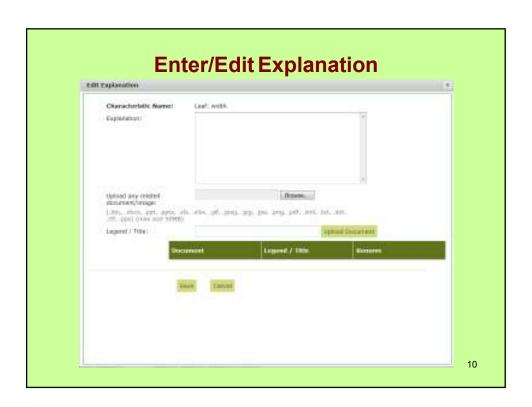

## **Features Phase one**

- Web-based
- · LE drafts
- IE comments
- · All versions saved and stored in the system
- Output in HTML and Word (PDF to be created from Word document)
- English only
- Translators' facility for Table of Characteristics