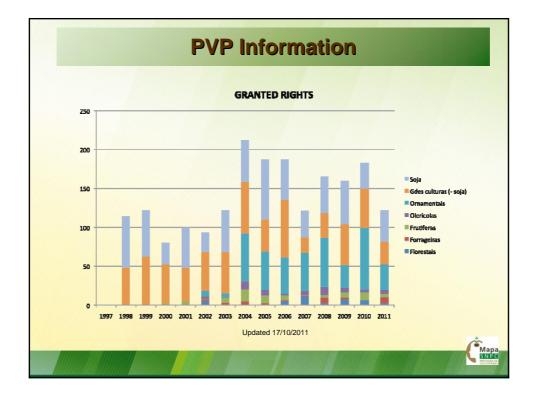

NITIVA                              | <u></u>  |  |
| A 7001                     | ANGLO NETHERLANDS GRAINS B.V.                               | PROTEÇÃO<br>DEFINITIVA                  | 2        |  |
| A 7002                     | ANGLO NETHERLANDS GRAINS B.V.                               | PROTEÇÃO<br>DEFINITIVA                  | <u> </u> |  |
| A 7003                     | ANGLO NETHERLANDS GRAINS B.V.                               | PROTEÇÃO<br>DEFINITIVA                  | <u> </u> |  |
| A 7004                     | ANGLO NETHERLANDS GRAINS B.V.                               | PROTEÇÃO<br>DEFINITIVA<br>PROTEÇÃO      | <u> </u> |  |
| A 7005                     | ANGLO NETHERLANDS GRAINS B.V.                               | DEFINITIVA                              |          |  |



















[End of document]