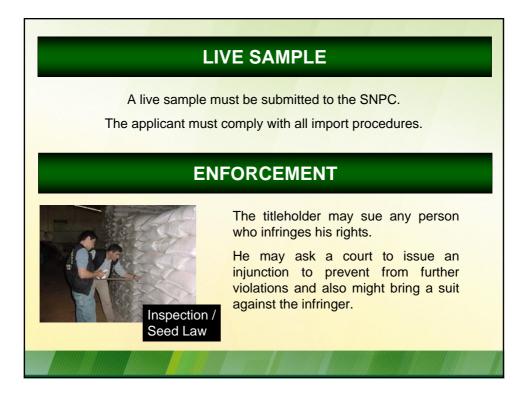

BMT/13/30 Add. ORIGINAL: English DATE: December 8, 2011 F

INTERNATIONAL UNION FOR THE PROTECTION OF NEW VARIETIES OF PLANTS GENEVA

## WORKING GROUP ON BIOCHEMICAL AND MOLECULR TECHNIQUES, AND DNA-PROFILING IN PARTICULAR

Thirteenth Session Brasilia, November 22 to 24, 2011

ADDENDUM

REPORTS ON DEVELOPMENT IN PLANT VARIETY PROTECTION FROM MEMBERS AND OBSERVERS

Document prepared by an expert from Brazil

BMT/13/30 Add. page 2





















## BMT/13/30 Add. page 7









|                                                                                                                                                                                                                                                                                                                                                                                                                                        | MAPA