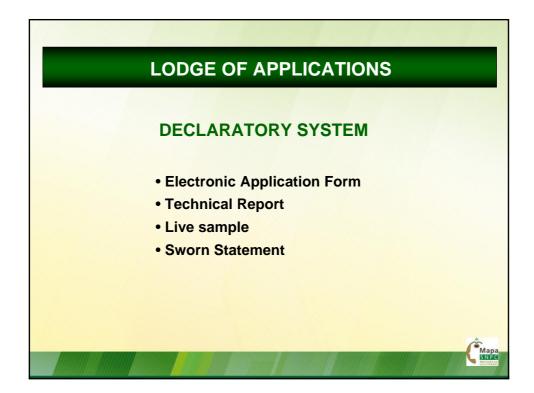

BMT/13/30 Add. ORIGINAL: English DATE: December 8, 2011 F

INTERNATIONAL UNION FOR THE PROTECTION OF NEW VARIETIES OF PLANTS GENEVA

## WORKING GROUP ON BIOCHEMICAL AND MOLECULR TECHNIQUES, AND DNA-PROFILING IN PARTICULAR

Thirteenth Session Brasilia, November 22 to 24, 2011

ADDENDUM

REPORTS ON DEVELOPMENT IN PLANT VARIETY PROTECTION FROM MEMBERS AND OBSERVERS

Document prepared by an expert from Brazil

BMT/13/30 Add. page 2





















## BMT/13/30 Add. page 7









|                                                                                                                                                                                                                                                                                                                                                                                                                                        | MAPA