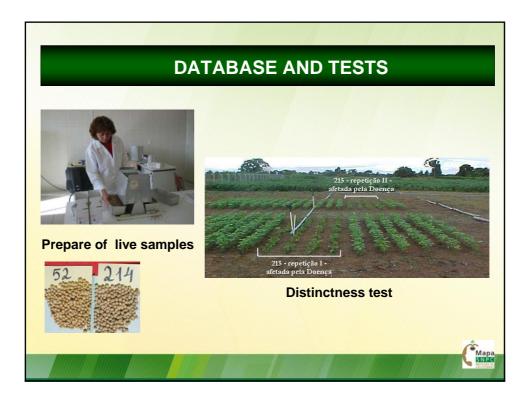

BMT/13/30 Add. ORIGINAL: English DATE: December 8, 2011 F

INTERNATIONAL UNION FOR THE PROTECTION OF NEW VARIETIES OF PLANTS GENEVA

## WORKING GROUP ON BIOCHEMICAL AND MOLECULR TECHNIQUES, AND DNA-PROFILING IN PARTICULAR

Thirteenth Session Brasilia, November 22 to 24, 2011

ADDENDUM

REPORTS ON DEVELOPMENT IN PLANT VARIETY PROTECTION FROM MEMBERS AND OBSERVERS

Document prepared by an expert from Brazil

BMT/13/30 Add. page 2





















## BMT/13/30 Add. page 7









|                                                                                                                                                                                                                                                                                                                                                                                                                                        | MAPA