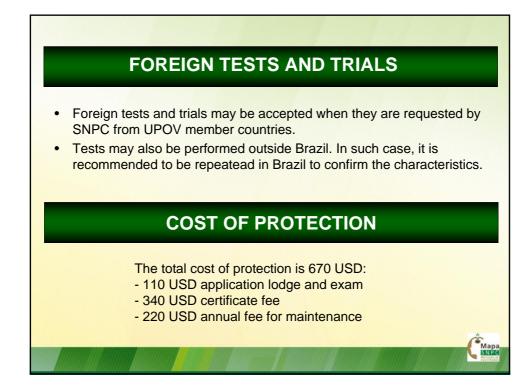

BMT/13/30 Add. ORIGINAL: English DATE: December 8, 2011 F

INTERNATIONAL UNION FOR THE PROTECTION OF NEW VARIETIES OF PLANTS GENEVA

## WORKING GROUP ON BIOCHEMICAL AND MOLECULR TECHNIQUES, AND DNA-PROFILING IN PARTICULAR

Thirteenth Session Brasilia, November 22 to 24, 2011

ADDENDUM

REPORTS ON DEVELOPMENT IN PLANT VARIETY PROTECTION FROM MEMBERS AND OBSERVERS

Document prepared by an expert from Brazil

BMT/13/30 Add. page 2





















## BMT/13/30 Add. page 7









|                                                                                                                                                                                                                                                                                                                                                                                                                                        | MAPA