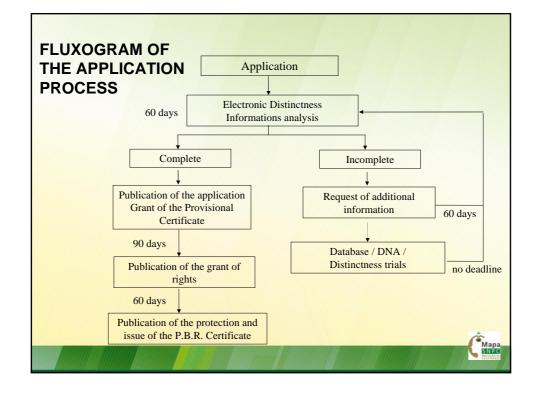

BMT/13/30 Add. ORIGINAL: English DATE: December 8, 2011 F

INTERNATIONAL UNION FOR THE PROTECTION OF NEW VARIETIES OF PLANTS GENEVA

## WORKING GROUP ON BIOCHEMICAL AND MOLECULR TECHNIQUES, AND DNA-PROFILING IN PARTICULAR

Thirteenth Session Brasilia, November 22 to 24, 2011

ADDENDUM

REPORTS ON DEVELOPMENT IN PLANT VARIETY PROTECTION FROM MEMBERS AND OBSERVERS

Document prepared by an expert from Brazil

BMT/13/30 Add. page 2





















## BMT/13/30 Add. page 7









|                                                                                                                                                                                                                                                                                                                                                                                                                                        | MAPA