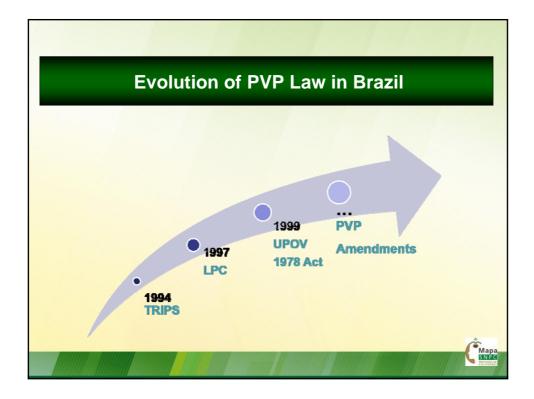

BMT/13/30 Add. ORIGINAL: English DATE: December 8, 2011 F

INTERNATIONAL UNION FOR THE PROTECTION OF NEW VARIETIES OF PLANTS GENEVA

## WORKING GROUP ON BIOCHEMICAL AND MOLECULR TECHNIQUES, AND DNA-PROFILING IN PARTICULAR

Thirteenth Session Brasilia, November 22 to 24, 2011

ADDENDUM

REPORTS ON DEVELOPMENT IN PLANT VARIETY PROTECTION FROM MEMBERS AND OBSERVERS

Document prepared by an expert from Brazil

BMT/13/30 Add. page 2





















## BMT/13/30 Add. page 7









|                                                                                                                                                                                                                                                                                                                                                                                                                                        | MAPA