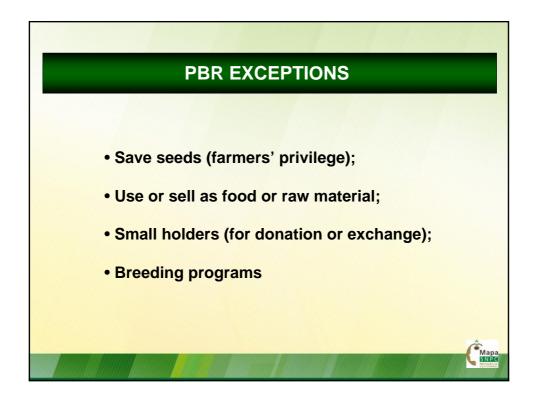

BMT/13/30 Add. ORIGINAL: English DATE: December 8, 2011 F

INTERNATIONAL UNION FOR THE PROTECTION OF NEW VARIETIES OF PLANTS GENEVA

## WORKING GROUP ON BIOCHEMICAL AND MOLECULR TECHNIQUES, AND DNA-PROFILING IN PARTICULAR

Thirteenth Session Brasilia, November 22 to 24, 2011

ADDENDUM

REPORTS ON DEVELOPMENT IN PLANT VARIETY PROTECTION FROM MEMBERS AND OBSERVERS

Document prepared by an expert from Brazil

BMT/13/30 Add. page 2





















## BMT/13/30 Add. page 7









|                                                                                                                                                                                                                                                                                                                                                                                                                                        | MAPA