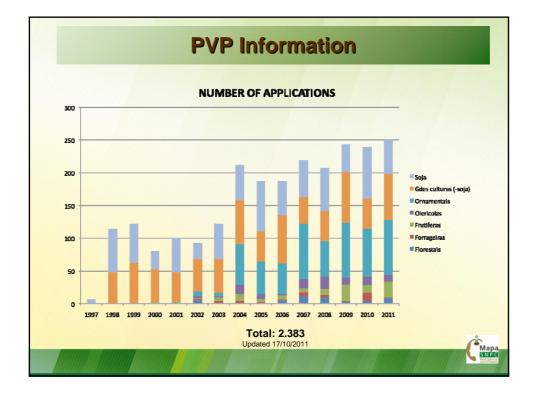

FINITIVA                              | <u></u>  |  |
| A 7001                     | ANGLO NETHERLANDS GRAINS B.V.                               | PROTEÇÃO<br>DEFINITIVA                  | 2        |  |
| A 7002                     | ANGLO NETHERLANDS GRAINS B.V.                               | PROTEÇÃO<br>DEFINITIVA                  | <u> </u> |  |
| A 7003                     | ANGLO NETHERLANDS GRAINS B.V.                               | PROTEÇÃO<br>DEFINITIVA                  | <u> </u> |  |
| A 7004                     | ANGLO NETHERLANDS GRAINS B.V.                               | PROTEÇÃO<br>DEFINITIVA<br>PROTEÇÃO      | <u> </u> |  |
| A 7005                     | ANGLO NETHERLANDS GRAINS B.V.                               | DEFINITIVA                              |          |  |



















[End of document]