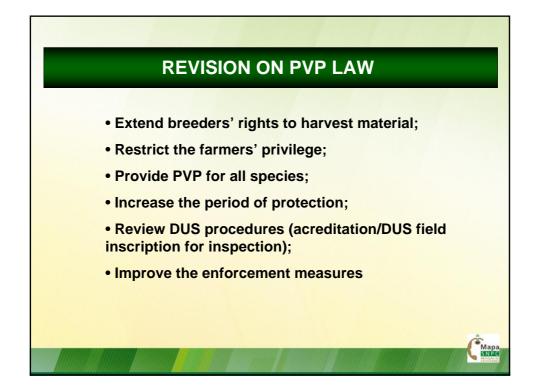

BMT/13/30 Add. ORIGINAL: English DATE: December 8, 2011 F

INTERNATIONAL UNION FOR THE PROTECTION OF NEW VARIETIES OF PLANTS GENEVA

## WORKING GROUP ON BIOCHEMICAL AND MOLECULR TECHNIQUES, AND DNA-PROFILING IN PARTICULAR

Thirteenth Session Brasilia, November 22 to 24, 2011

ADDENDUM

REPORTS ON DEVELOPMENT IN PLANT VARIETY PROTECTION FROM MEMBERS AND OBSERVERS

Document prepared by an expert from Brazil

BMT/13/30 Add. page 2





















## BMT/13/30 Add. page 7









|                                                                                                                                                                                                                                                                                                                                                                                                                                        | MAPA