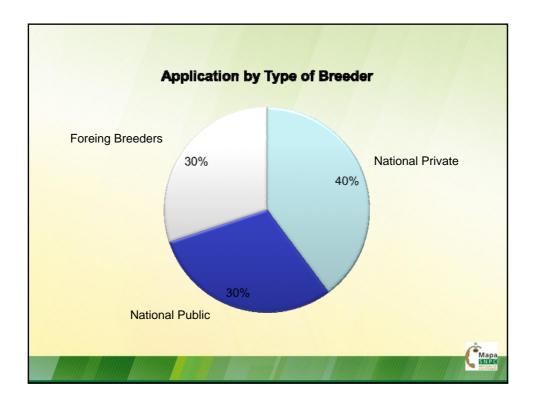

| <u></u>  |  |
| A 7001                     | ANGLO NETHERLANDS GRAINS B.V.                               | PROTEÇÃO<br>DEFINITIVA                  | 2        |  |
| A 7002                     | ANGLO NETHERLANDS GRAINS B.V.                               | PROTEÇÃO<br>DEFINITIVA                  | <u> </u> |  |
| A 7003                     | ANGLO NETHERLANDS GRAINS B.V.                               | PROTEÇÃO<br>DEFINITIVA                  | <u> </u> |  |
| A 7004                     | ANGLO NETHERLANDS GRAINS B.V.                               | PROTEÇÃO<br>DEFINITIVA<br>PROTEÇÃO      | <u> </u> |  |
| A 7005                     | ANGLO NETHERLANDS GRAINS B.V.                               | DEFINITIVA                              |          |  |



















[End of document]