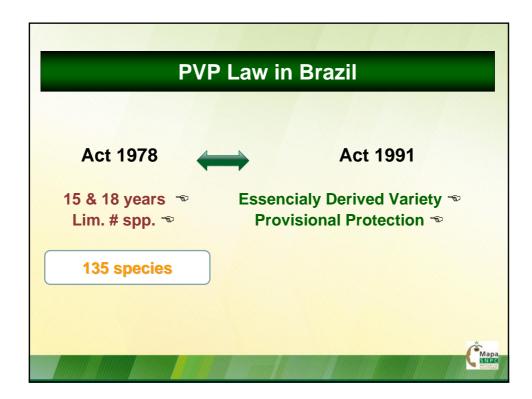

BMT/13/30 Add. ORIGINAL: English DATE: December 8, 2011 F

INTERNATIONAL UNION FOR THE PROTECTION OF NEW VARIETIES OF PLANTS GENEVA

## WORKING GROUP ON BIOCHEMICAL AND MOLECULR TECHNIQUES, AND DNA-PROFILING IN PARTICULAR

Thirteenth Session Brasilia, November 22 to 24, 2011

ADDENDUM

REPORTS ON DEVELOPMENT IN PLANT VARIETY PROTECTION FROM MEMBERS AND OBSERVERS

Document prepared by an expert from Brazil

BMT/13/30 Add. page 2





















## BMT/13/30 Add. page 7









|                                                                                                                                                                                                                                                                                                                                                                                                                                        | MAPA