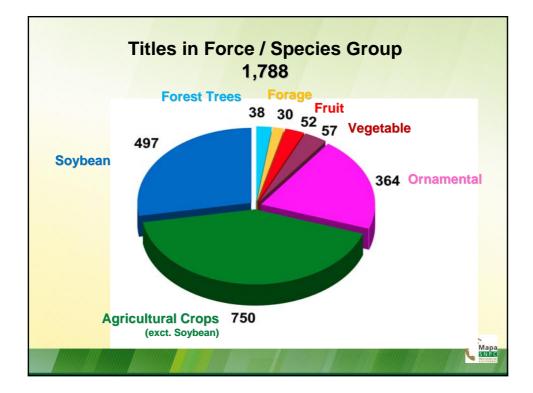

VA                              | <u></u>  |  |
| A 7001                     | ANGLO NETHERLANDS GRAINS B.V.                               | PROTEÇÃO<br>DEFINITIVA                  | 2        |  |
| A 7002                     | ANGLO NETHERLANDS GRAINS B.V.                               | PROTEÇÃO<br>DEFINITIVA                  | <u> </u> |  |
| A 7003                     | ANGLO NETHERLANDS GRAINS B.V.                               | PROTEÇÃO<br>DEFINITIVA                  | <u> </u> |  |
| A 7004                     | ANGLO NETHERLANDS GRAINS B.V.                               | PROTEÇÃO<br>DEFINITIVA<br>PROTEÇÃO      | <u> </u> |  |
| A 7005                     | ANGLO NETHERLANDS GRAINS B.V.                               | DEFINITIVA                              |          |  |



















[End of document]