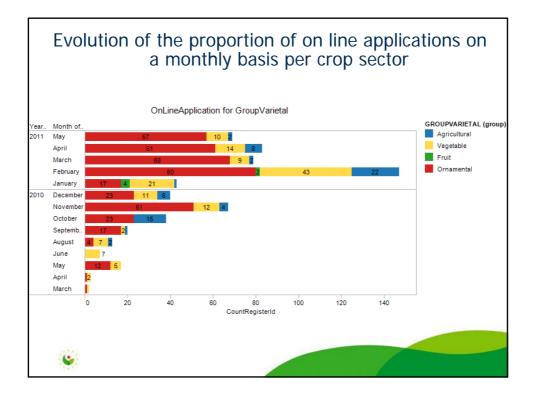

# TWV/45/22 page 2

e-applications has steadily increased, although there are differences in each crop sector, as is illustrated below:

| Crop Sector | e-applications since March 2010 | % e-application in relation to total applications |  |  |
|-------------|---------------------------------|---------------------------------------------------|--|--|
| Agriculture | 63                              | 6%                                                |  |  |
| Vegetable   | 144                             | 25%                                               |  |  |
| Onamental   | nental 415 20%                  |                                                   |  |  |
| Fruit       | 6                               | 3%                                                |  |  |
| TOTAL       | 628                             | 16%                                               |  |  |