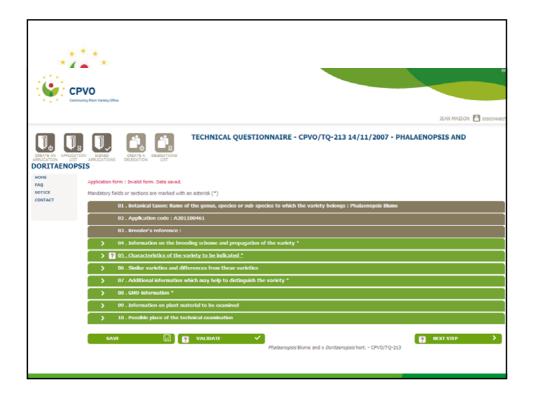

3. The CPVO has offered the possibility to make electronic applications to its applicants since March 2010. However, this is only possible for varieties of species for which an electronic technical questionnaire (e-TQ) has been created by the CPVO, and only in English. The application form and technical questionnaire are based upon the UPOV models, although modified to take into account specific aspects of the EU legislation on Community plant variety rights. Since then, the CPVO has steadily increased the number of e-TQs available to applicants based upon the relative importance of that species in the Community rights system (calculated by number of applications). So far, over 60 e-TQs are available, including those for the top 10 vegetable species, and many more will be put on line by the end of the year. The specific e-TQs so far provide coverage for about 80% of applications filed with the CPVO to date. Since e-filing became possible as from March 2010, the number of such