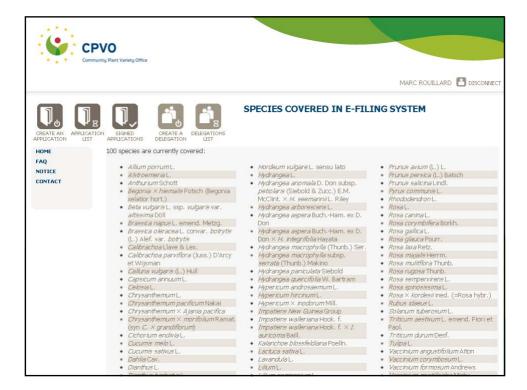

3. The CPVO has offered the possibility to make electronic applications to its applicants since March 2010. However, this is only possible for varieties of species for which an electronic technical questionnaire (e-TQ) has been created by the CPVO, and only in English. The application form and technical questionnaire are based upon the UPOV models, although modified to take into account specific aspects of the EU legislation on Community plant variety rights. Since then, the CPVO has steadily increased the number of e-TQs available to applicants based upon the relative importance of that species in the Community rights system (calculated by number of applications). So far, over 60 e-TQs are available, including those for the top 10 vegetable species, and many more will be put on line by the end of the year. The specific e-TQs so far provide coverage for about 80% of applications filed with the CPVO to date. Since e-filing became possible as from March 2010, the number of such