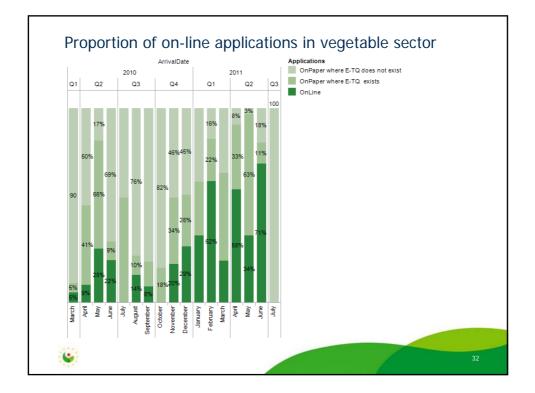

3. The CPVO has offered the possibility to make electronic applications to its applicants since March 2010. However, this is only possible for varieties of species for which an electronic technical questionnaire (e-TQ) has been created by the CPVO, and only in English. The application form and technical questionnaire are based upon the UPOV models, although modified to take into account specific aspects of the EU legislation on Community plant variety rights. Since then, the CPVO has steadily increased the number of e-TQs available to applicants based upon the relative importance of that species in the Community rights system (calculated by number of applications). So far, over 60 e-TQs are available, including those for the top 10 vegetable species, and many more will be put on line by the end of the year. The specific e-TQs so far provide coverage for about 80% of applications filed with the CPVO to date. Since e-filing became possible as from March 2010, the number of such

# TWV/45/22 page 2

e-applications has steadily increased, although there are differences in each crop sector, as is illustrated below:

| Crop Sector | e-applications since March 2010 | % e-application in relation to total applications |  |  |
|-------------|---------------------------------|---------------------------------------------------|--|--|
| Agriculture | 63                              | 6%                                                |  |  |
| Vegetable   | 144                             | 25%                                               |  |  |
| Onamental   | nental 415 20%                  |                                                   |  |  |
| Fruit       | 6                               | 3%                                                |  |  |
| TOTAL       | 628                             | 16%                                               |  |  |