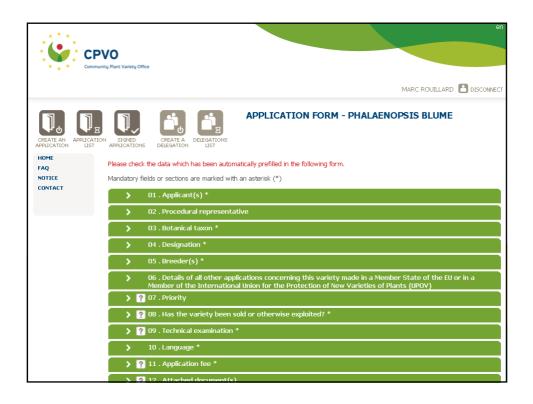

3. The CPVO has offered the possibility to make electronic applications to its applicants since March 2010. However, this is only possible for varieties of species for which an electronic technical questionnaire (e-TQ) has been created by the CPVO, and only in English. The application form and technical questionnaire are based upon the UPOV models, although modified to take into account specific aspects of the EU legislation on Community plant variety rights. Since then, the CPVO has steadily increased the number of e-TQs available to applicants based upon the relative importance of that species in the Community rights system (calculated by number of applications). So far, over 60 e-TQs are available, including those for the top 10 vegetable species, and many more will be put on line by the end of the year. The specific e-TQs so far provide coverage for about 80% of applications filed with the CPVO to date. Since e-filing became possible as from March 2010, the number of such