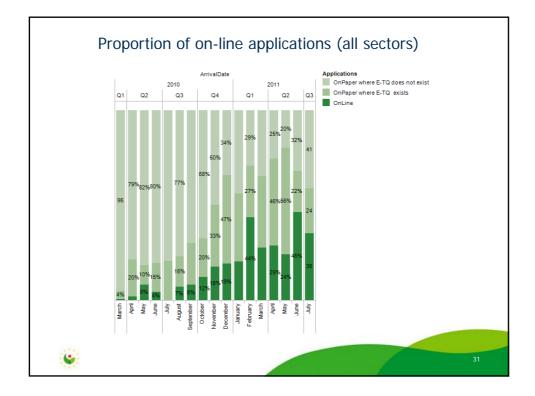

3. The CPVO has offered the possibility to make electronic applications to its applicants since March 2010. However, this is only possible for varieties of species for which an electronic technical questionnaire (e-TQ) has been created by the CPVO, and only in English. The application form and technical questionnaire are based upon the UPOV models, although modified to take into account specific aspects of the EU legislation on Community plant variety rights. Since then, the CPVO has steadily increased the number of e-TQs available to applicants based upon the relative importance of that species in the Community rights system (calculated by number of applications). So far, over 60 e-TQs are available, including those for the top 10 vegetable species, and many more will be put on line by the end of the year. The specific e-TQs so far provide coverage for about 80% of applications filed with the CPVO to date. Since e-filing became possible as from March 2010, the number of such

# TWV/45/22 page 2

e-applications has steadily increased, although there are differences in each crop sector, as is illustrated below:

| Crop Sector | e-applications since March 2010 | % e-application in relation to total applications |  |  |
|-------------|---------------------------------|---------------------------------------------------|--|--|
| Agriculture | 63                              | 6%                                                |  |  |
| Vegetable   | 144                             | 25%                                               |  |  |
| Onamental   | nental 415 20%                  |                                                   |  |  |
| Fruit       | 6                               | 3%                                                |  |  |
| TOTAL       | 628                             | 16%                                               |  |  |