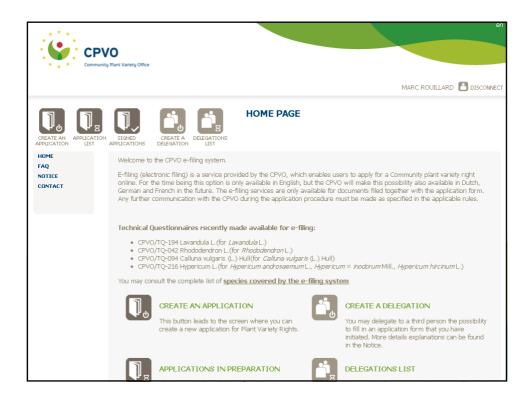

3. The CPVO has offered the possibility to make electronic applications to its applicants since March 2010. However, this is only possible for varieties of species for which an electronic technical questionnaire (e-TQ) has been created by the CPVO, and only in English. The application form and technical questionnaire are based upon the UPOV models, although modified to take into account specific aspects of the EU legislation on Community plant variety rights. Since then, the CPVO has steadily increased the number of e-TQs available to applicants based upon the relative importance of that species in the Community rights system (calculated by number of applications). So far, over 60 e-TQs are available, including those for the top 10 vegetable species, and many more will be put on line by the end of the year. The specific e-TQs so far provide coverage for about 80% of applications filed with the CPVO to date. Since e-filing became possible as from March 2010, the number of such