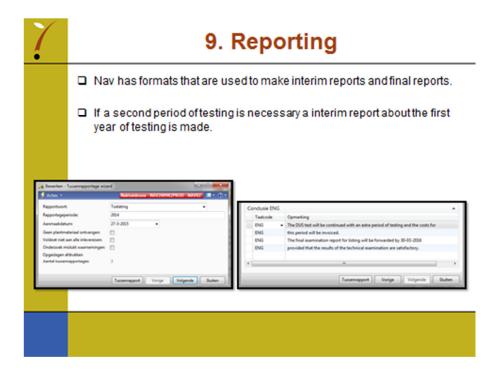

# <section-header><section-header><section-header><section-header><section-header><section-header><section-header><list-item><list-item><list-item><list-item>

| Final report<br>While making<br>scored in the v<br>prepare the fir | various t<br>nal note.                          | rials a         |          | own t   |                                             |                |                  | formiting                                    | Tapasa punképag                    |
|--------------------------------------------------------------------|-------------------------------------------------|-----------------|----------|---------|---------------------------------------------|----------------|------------------|----------------------------------------------|------------------------------------|
|                                                                    | Annalan sabash<br>Annalan<br>Alberti<br>Alberti | 0910-m.<br>8,80 |          |         | lavnast anschrijvin                         |                | Igenia           | Terrating                                    | Epocaie amachéjing                 |
|                                                                    | Amirage<br>Aberte<br>Aberte                     | 0910-m.<br>8,80 |          |         | annati amachigan                            |                | Income           | farmetikep                                   | Egenesia sensibilijskog            |
|                                                                    | Amirage<br>Aberte<br>Aberte                     | 0910-m.<br>8,80 |          |         | Served anadripies                           |                | farmin           | Kennethop                                    | Equate studieping                  |
|                                                                    | AJMEN<br>AJMEN                                  | 1,00            |          |         | Lenmark amschrijking                        |                | Laprania         | Kanmarkkop                                   | Expressie arreschrijsing           |
|                                                                    | ADMIN                                           |                 | 5.00 44  |         |                                             |                |                  |                                              |                                    |
|                                                                    |                                                 |                 |          |         | trucht houtkearheid                         |                | 0                |                                              |                                    |
|                                                                    |                                                 | 2.00            | 0.00 44  |         | Camplett anthoryse                          | magerial photo | $(\cdot)$        | <ul> <li>Alter padversederte pros</li> </ul> |                                    |
|                                                                    | A20030                                          | 2.00            | 1.00 44  |         | Part großzpe<br>Part aantal bioeiwijz       |                | $\sim$           | After affragends work                        | decrysolited<br>and can be pairing |
|                                                                    | A20010                                          | 4.00            | 100 20   |         | Sangel arthorparti                          |                |                  | NAME OF TAXABLE ADDR.                        | peer look hit look                 |
|                                                                    | 4,70414                                         | 5.00            | 1.00 44  |         | Stangel langte can de                       |                |                  | Alter doorgosterde sasen                     | ket                                |
|                                                                    | AZMETE                                          | 6.00            | 5.00 44  |         | Part hough                                  |                | 5                | Alten doorgoolende soom                      | midden                             |
|                                                                    | A206138                                         | 7,90            | 5,00 44  | 847 8   | Eled houding                                |                | 7                |                                              | halfshangend                       |
|                                                                    | ADMIDE                                          | 8,30            | 1,00 44  |         | East lengts                                 |                |                  |                                              | middlen hat lang                   |
|                                                                    | A20058                                          | 8,90            | 0,00 44  |         | Fed brands                                  |                | 6                |                                              | middlen hat bread                  |
|                                                                    | ADRESS                                          | 30,00           | 0,00 44  |         | End type schift                             |                |                  |                                              | dubbel                             |
|                                                                    | A2MEM                                           | 12,90           | 0,00 A4  |         | End profite Manifest<br>End interched prose |                | 1                |                                              | midden                             |
|                                                                    | A20010                                          | 12.00           | 1.00 10  |         | End gives                                   |                |                  |                                              | Institute middles                  |
|                                                                    | ADMEN                                           | 24.00           | 1.00 20  |         | End building                                |                | 1                |                                              | and a                              |
|                                                                    | <                                               |                 |          | _       |                                             |                |                  |                                              |                                    |
|                                                                    | Scores onderboekan                              |                 |          |         |                                             |                |                  |                                              |                                    |
|                                                                    | OPVD m.                                         |                 | Eanation |         |                                             | Equation       | Expressie arread | hojong Cymeting                              | Networks.                          |
|                                                                    | 1.0                                             |                 |          | 8 2.468 | 1013                                        |                |                  | T-1-14                                       | 101256                             |
|                                                                    | 1.0                                             |                 |          | # 1.0v5 | 1043                                        |                | area a           | — Trial 1                                    | 68256                              |
|                                                                    | 1.0                                             |                 |          | 8 2.468 | 4045                                        |                | area a           | Trial 2                                      | 100200                             |
|                                                                    |                                                 |                 |          |         |                                             |                |                  |                                              |                                    |
|                                                                    |                                                 |                 |          |         |                                             |                |                  |                                              |                                    |
|                                                                    | _                                               |                 |          |         |                                             |                |                  |                                              |                                    |