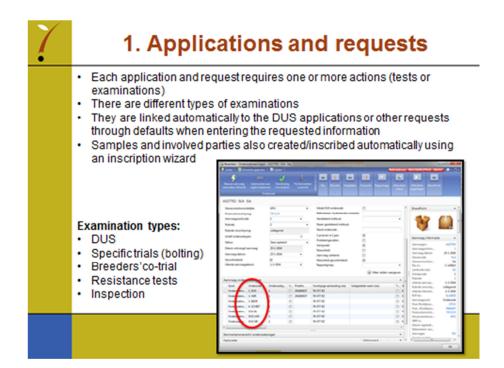

# 1. Applications and requests

 All applications and requests managed by the Applications menu in Nav.

.

- Different overviews by using filters, for example: all requests that have just been received, see example.
- Requests are received by the Board for Plant Varieties or CPVO (DUS) or Naktuinbouw. Each request is categorized in the relevant category: Variety testing (DUS applications), inspection, maintenance, resistance, VCU, administrative etc..

# 1. Applications and requests DUS applications National list · Dutch Plant Breeders' Rights · Community Plant Breeders' Rights Bilateral applications Conservation varieties Inspection requests • Maintenance control • Post control • Authorisation for marketing of not yet listed varieties Service requests (varietal trueness and/or purity) Resistance requests Administrative requests (declarations, denomination tests etc.)