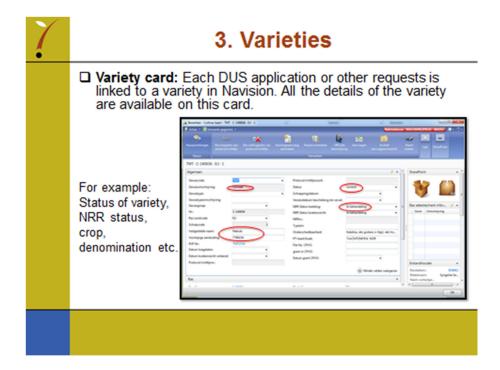

# <text><list-item><list-item><list-item><list-item>

[End of Annex and of document]