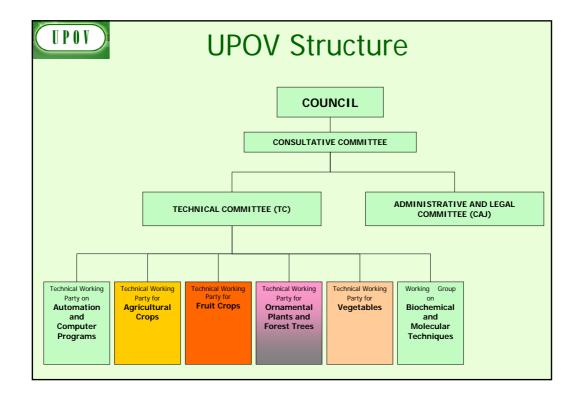

# PARTICIPATION in the TECHNICAL COMMITTEE (TC) and TECHNICAL WORKING PARTIES (TWPs)

## Participation in TC and TWPs is open to:

- members of the Union
- observer:
  - States
  - international intergovernmental organizations
  - international non-governmental organizations