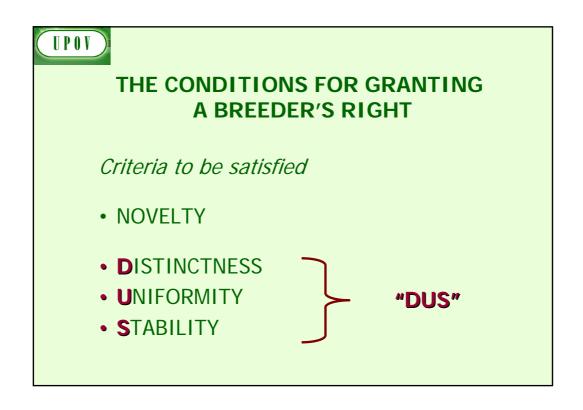

## THE CONDITIONS FOR GRANTING A BREEDER'S RIGHT

### Other conditions

- VARIETY DENOMINATION
- FORMALITIES
- PAYMENT OF FEES

## **NO OTHER CONDITIONS!**