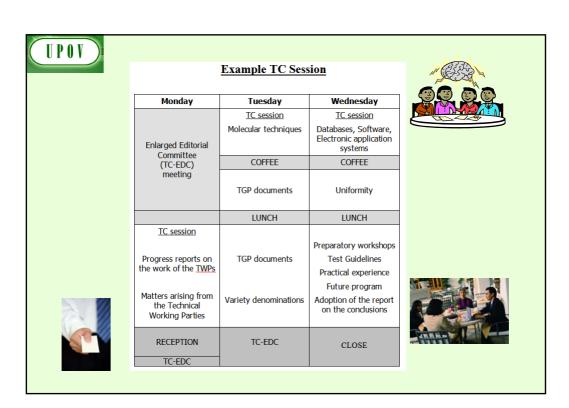

| Brazil         | Mexico        | Rep. of Korea  |  |  |  |  |  |
| 2007 | Hungary       | Romania                   | Rep. of Korea     | China          | Kenya         |                |  |  |  |  |  |
| 2008 | South Africa  | Rep. of Korea             | Portugal          | Netherlands    | Poland        | Spain          |  |  |  |  |  |
| 2009 | Rep. of Korea | USA                       | France            | European Comm. | China         |                |  |  |  |  |  |
| 2010 | Croatia       | European Comm.            | Mexico            | Mexico         | Bulgaria      | Canada         |  |  |  |  |  |
|      | May 24-28     | June 28 - July 2          | Sept. 27 - Oct. 1 | Sept. 20 - 24  | July 5 - 9    | May 11 - 13    |  |  |  |  |  |



## **Technical Committee Session**