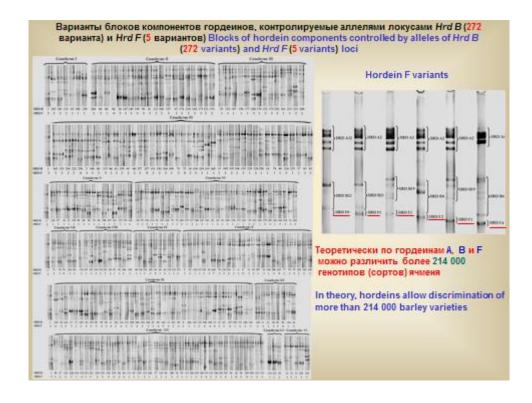

ration, May 24 to 27, 2016

#### LABORATORY SEED CONTROL OF BARLEY VARIETIES

Document prepared by an expert from Russian Federation

Disclaimer: this document does not represent UPOV policies or guidance

The Annex to this document contains a copy of a presentation "Laboratory seed control of barley varieties" made at its fifteenth session of the Working Group on Biochemical and Molecular Techniques and DNA-Profiling in particular (BMT).

Pomortsev A., Lyalina E., and Boldyrev S., Federal State Budgetary Scientific Institution "Institute of General Genetics named after N. I. Vavilov (FSBSA "Vavilov Institute of General Genetics Russian Academy of Science")

#### Abbreviations:

VIGG-RAS: Vavilov Institute of Gneral Genetics Russian Academy of Science

[Annex follows]

#### ANNEX

























# Доля и стоимость партий зерна пивоваренного ячменя полностью не соответствующих заявленным в документах сортам, в урожаях 2012 – 2014 гг.

The ratio and estimated cost of barley seed samples, which did not correspond to the declared varieties (yield 2012-2014)

| Год<br>урожа<br>я<br>Yield | Всего<br>Партий<br># of<br>samples | Доля (%) партий не соответствующих заявленным сортам The ratio of non corresponding samples | Macca партий (т) не соответствующих заявленным сортам Total weight of non corresponding samples (tons) | Цена,<br>pyб./т<br>Price<br>(Rubles<br>per ton) | Стоимость,<br>млн. руб.<br>Total cost<br>(My Rubles) |
|----------------------------|------------------------------------|---------------------------------------------------------------------------------