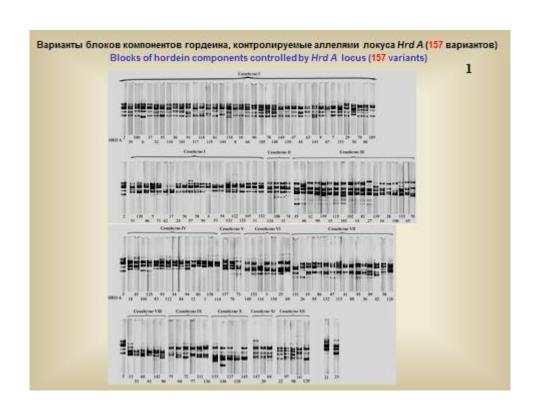

#### LABORATORY SEED CONTROL OF BARLEY VARIETIES

Document prepared by an expert from Russian Federation

Disclaimer: this document does not represent UPOV policies or guidance

The Annex to this document contains a copy of a presentation "Laboratory seed control of barley varieties" made at its fifteenth session of the Working Group on Biochemical and Molecular Techniques and DNA-Profiling in particular (BMT).