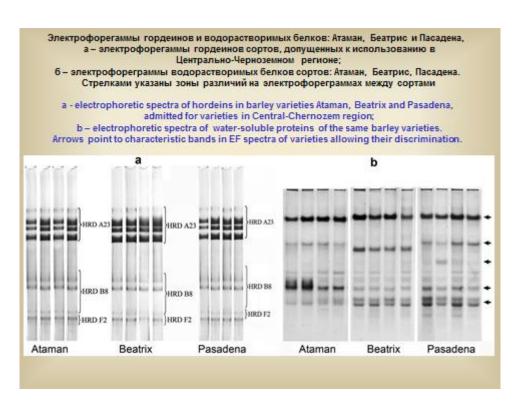

# Доля и стоимость партий зерна пивоваренного ячменя полностью не соответствующих заявленным в документах сортам, в урожаях 2012 – 2014 гг.

The ratio and estimated cost of barley seed samples, which did not correspond to the declared varieties (yield 2012-2014)

| Год<br>урожа<br>я<br>Yield | Всего<br>Партий<br># of<br>samples | Доля (%) партий не соответствующих заявленным сортам The ratio of non corresponding samples | Macca партий (т) не соответствующих заявленным сортам Total weight of non corresponding samples (tons) | Цена,<br>pyб./т<br>Price<br>(Rubles<br>per ton) | Стоимость,<br>млн. руб.<br>Total cost<br>(My Rubles) |
|----------------------------|------------------------------------|---------------------------------------------------------------------------------------------|--------------------------------------------------------------------------------------------------------|-------------------------------------------------|------------------------------------------------------|
| 2012                       | 557                                | 13,5                                                                                        | 49508                                                                                                  | 9000                                            | 445,60                                               |
| 2013                       | 649                                | 10,3                                                                                        | 68250                                                                                                  | 8000                                            | 546,00                                               |
| 2014                       | 426                                | 6,3                                                                                         | 37628                                                                                                  | 8000                                            | 301,02                                               |
| Итого<br>Total:            | 1632                               | 10,4                                                                                        | 155386                                                                                                 | -                                               | 1292,62                                              |