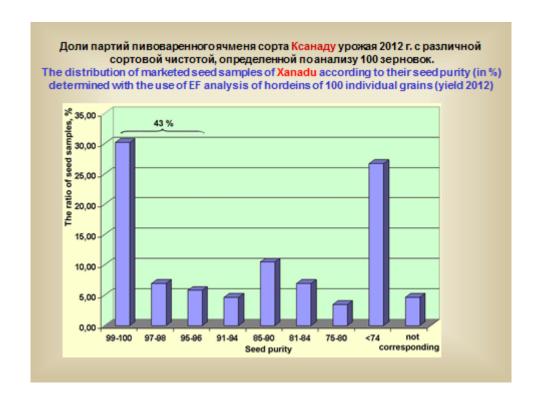

# Доля и стоимость партий зерна пивоваренного ячменя полностью не соответствующих заявленным в документах сортам, в урожаях 2012 – 2014 гг.

The ratio and estimated cost of barley seed samples, which did not correspond to the declared varieties (yield 2012-2014)

| Год<br>урожа<br>я<br>Yield | Всего<br>Партий<br># of<br>samples | Доля (%) партий не соответствующих заявленным сортам The ratio of non corresponding samples | Macca партий (т) не соответствующих заявленным сортам Total weight of non corresponding samples (tons) | Цена,<br>pyб./т<br>Price<br>(Rubles<br>per ton) | Стоимость,<br>млн. руб.<br>Total cost<br>(My Rubles) |
|----------------------------|------------------------------------|---------------------------------------------------------------------------------------------|--------------------------------------------------------------------------------------------------------|-------------------------------------------------|------------------------------------------------------|
| 2012                       | 557                                | 13,5                                                                                        | 49508                                                                                                  | 9000                                            | 445,60                                               |
| 2013                       | 649                                | 10,3                                                                                        | 68250                                                                                                  | 8000                                            | 546,00                                               |
| 2014                       | 426                                | 6,3                                                                                         | 37628                                                                                                  | 8000                                            | 301,02                                               |
| Итого<br>Total:            | 1632                               | 10,4                                                                                        | 155386                                                                                                 | -                                               | 1292,62                                              |