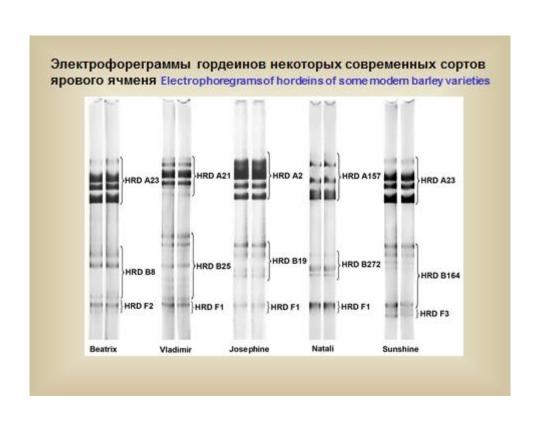

tion, May 24 to 27, 2016

#### LABORATORY SEED CONTROL OF BARLEY VARIETIES

Document prepared by an expert from Russian Federation

Disclaimer: this document does not represent UPOV policies or guidance

The Annex to this document contains a copy of a presentation "Laboratory seed control of barley varieties" made at its fifteenth session of the Working Group on Biochemical and Molecular Techniques and DNA-Profiling in particular (BMT).

Pomortsev A., Lyalina E., and Boldyrev S., Federal State Budgetary Scientific Institution "Institute of General Genetics named after N. I. Vavilov (FSBSA "Vavilov Institute of General Genetics Russian Academy of Science")

#### Abbreviations:

VIGG-RAS: Vavilov Institute of Gneral Genetics Russian Academy of Science

[Annex follows]

#### ANNEX

























# Доля и стоимость партий зерна пивоваренного ячменя полностью не соответствующих заявленным в документах сортам, в урожаях 2012 – 2014 гг.

The ratio and estimated cost of barley seed samples, which did not correspond to the declared varieties (yield 2012-2014)

| Год<br>урожа<br>я<br>Yield | Всего<br>Партий<br># of<br>samples | Доля (%) партий не соответствующих заявленным сортам The ratio of non corresponding samples | Macca партий (т) не соответствующих заявленным сортам Total weight of non corresponding samples (tons) | Цена,<br>pyб./т<br>Price<br>(Rubles<br>per ton) | Стоимость,<br>млн. руб.<br>Total cost<br>(My Rubles) |
|----------------------------|------------------------------------|-----------------------------------------------------------------------------------