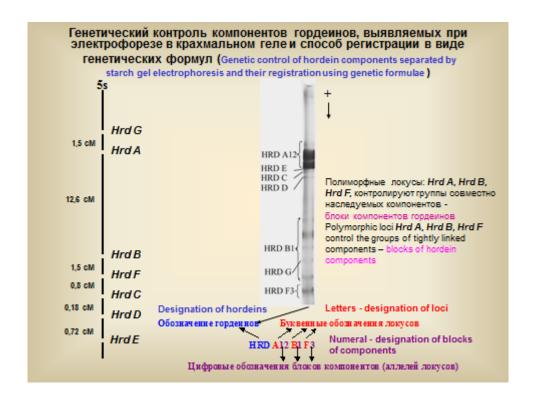

#### LABORATORY SEED CONTROL OF BARLEY VARIETIES

Document prepared by an expert from Russian Federation

Disclaimer: this document does not represent UPOV policies or guidance

The Annex to this document contains a copy of a presentation "Laboratory seed control of barley varieties" made at its fifteenth session of the Working Group on Biochemical and Molecular Techniques and DNA-Profiling in particular (BMT).