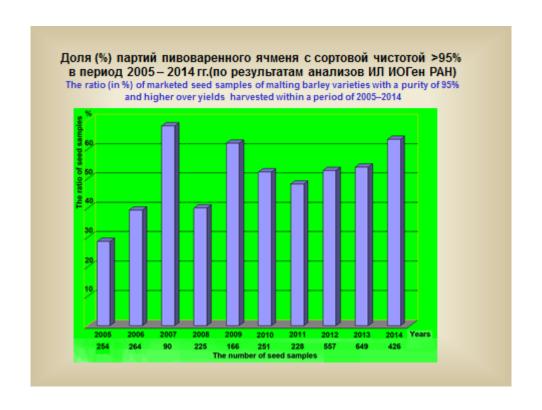

# Доля и стоимость партий зерна пивоваренного ячменя полностью не соответствующих заявленным в документах сортам, в урожаях 2012 – 2014 гг.

The ratio and estimated cost of barley seed samples, which did not correspond to the declared varieties (yield 2012-2014)

| Год<br>урожа<br>я<br>Yield | Всего<br>Партий<br># of<br>samples | Доля (%) партий не соответствующих заявленным сортам The ratio of non corresponding samples | Macca партий (т) не соответствующих заявленным сортам Total weight of non corresponding samples (tons) | Цена,<br>pyб./т<br>Price<br>(Rubles<br>per ton) | Стоимость,<br>млн. руб.<br>Total cost<br>(My Rubles) |
|----------------------------|------------------------------------|---------------------------------------------------------------------------------------------|--------------------------------------------------------------------------------------------------------|-------------------------------------------------|------------------------------------------------------|
| 2012                       | 557                                | 13,5                                                                                        | 49508                                                                                                  | 9000                                            | 445,60                                               |
| 2013                       | 649                                | 10,3                                                                                        | 68250                                                                                                  | 8000                                            | 546,00                                               |
| 2014                       | 426                                | 6,3                                                                                         | 37628                                                                                                  | 8000                                            | 301,02                                               |
| Итого<br>Total:            | 1632                               | 10,4                                                                                        | 155386                                                                                                 | -                                               | 1292,62                                              |