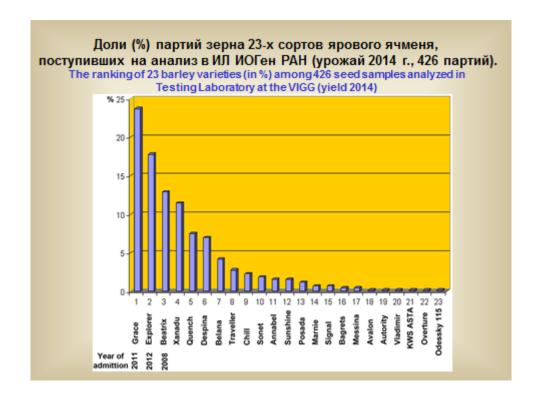

# Доля и стоимость партий зерна пивоваренного ячменя полностью не соответствующих заявленным в документах сортам, в урожаях 2012 – 2014 гг.

The ratio and estimated cost of barley seed samples, which did not correspond to the declared varieties (yield 2012-2014)

| Год<br>урожа<br>я<br>Yield | Всего<br>Партий<br># of<br>samples | Доля (%) партий не соответствующих заявленным сортам The ratio of non corresponding samples | Macca партий (т) не соответствующих заявленным сортам Total weight of non corresponding samples (tons) | Цена,<br>pyб./т<br>Price<br>(Rubles<br>per ton) | Стоимость,<br>млн. руб.<br>Total cost<br>(My Rubles) |
|----------------------------|------------------------------------|---------------------------------------------------------------------------------------------|--------------------------------------------------------------------------------------------------------|-------------------------------------------------|------------------------------------------------------|
| 2012                       | 557                                | 13,5                                                                                        | 49508                                                                                                  | 9000                                            | 445,60                                               |
| 2013                       | 649                                | 10,3                                                                                        | 68250                                                                                                  | 8000                                            | 546,00                                               |
| 2014                       | 426                                | 6,3                                                                                         | 37628                                                                                                  | 8000                                            | 301,02                                               |
| Итого<br>Total:            | 1632                               | 10,4                                                                                        | 155386                                                                                                 | -                                               | 1292,62                                              |