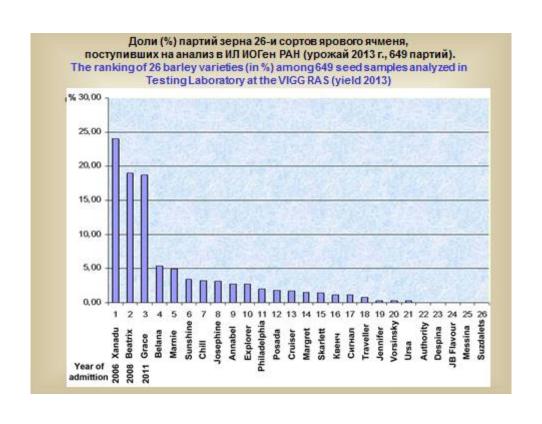

# Доля и стоимость партий зерна пивоваренного ячменя полностью не соответствующих заявленным в документах сортам, в урожаях 2012 – 2014 гг.

The ratio and estimated cost of barley seed samples, which did not correspond to the declared varieties (yield 2012-2014)

| Год<br>урожа<br>я<br>Yield | Всего<br>Партий<br># of<br>samples | Доля (%) партий не соответствующих заявленным сортам The ratio of non corresponding samples | Macca партий (т) не соответствующих заявленным сортам Total weight of non corresponding samples (tons) | Цена,<br>pyб./т<br>Price<br>(Rubles<br>per ton) | Стоимость,<br>млн. руб.<br>Total cost<br>(My Rubles) |
|----------------------------|------------------------------------|---------------------------------------------------------------------------------------------|--------------------------------------------------------------------------------------------------------|-------------------------------------------------|------------------------------------------------------|
| 2012                       | 557                                | 13,5                                                                                        | 49508                                                                                                  | 9000                                            | 445,60                                               |
| 2013                       | 649                                | 10,3                                                                                        | 68250                                                                                                  | 8000                                            | 546,00                                               |
| 2014                       | 426                                | 6,3                                                                                         | 37628                                                                                                  | 8000                                            | 301,02                                               |
| Итого<br>Total:            | 1632                               | 10,4                                                                                        | 155386                                                                                                 | -                                               | 1292,62                                              |