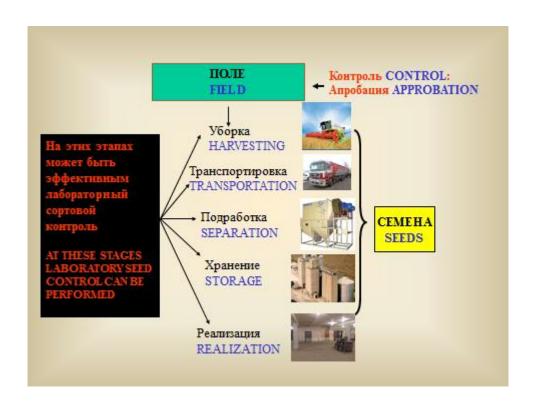

#### LABORATORY SEED CONTROL OF BARLEY VARIETIES

Document prepared by an expert from Russian Federation

Disclaimer: this document does not represent UPOV policies or guidance

The Annex to this document contains a copy of a presentation "Laboratory seed control of barley varieties" made at its fifteenth session of the Working Group on Biochemical and Molecular Techniques and DNA-Profiling in particular (BMT).