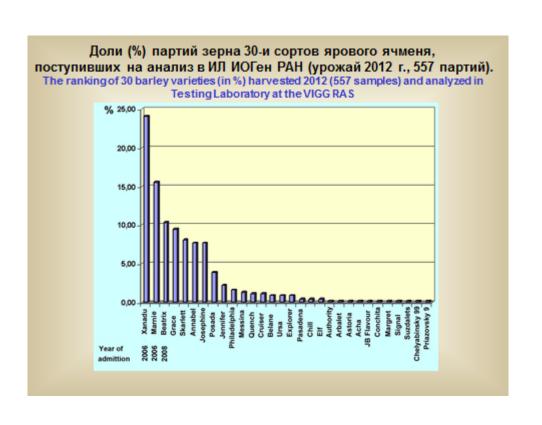

# Доля и стоимость партий зерна пивоваренного ячменя полностью не соответствующих заявленным в документах сортам, в урожаях 2012 – 2014 гг.

The ratio and estimated cost of barley seed samples, which did not correspond to the declared varieties (yield 2012-2014)

| Год<br>урожа<br>я<br>Yield | Всего<br>Партий<br># of<br>samples | Доля (%) партий не соответствующих заявленным сортам The ratio of non corresponding samples | Macca партий (т) не соответствующих заявленным сортам Total weight of non corresponding samples (tons) | Цена,<br>pyб./т<br>Price<br>(Rubles<br>per ton) | Стоимость,<br>млн. руб.<br>Total cost<br>(My Rubles) |
|----------------------------|------------------------------------|---------------------------------------------------------------------------------------------|--------------------------------------------------------------------------------------------------------|-------------------------------------------------|------------------------------------------------------|
| 2012                       | 557                                | 13,5                                                                                        | 49508                                                                                                  | 9000                                            | 445,60                                               |
| 2013                       | 649                                | 10,3                                                                                        | 68250                                                                                                  | 8000                                            | 546,00                                               |
| 2014                       | 426                                | 6,3                                                                                         | 37628                                                                                                  | 8000                                            | 301,02                                               |
| Итого<br>Total:            | 1632                               | 10,4                                                                                        | 155386                                                                                                 | -                                               | 1292,62                                              |