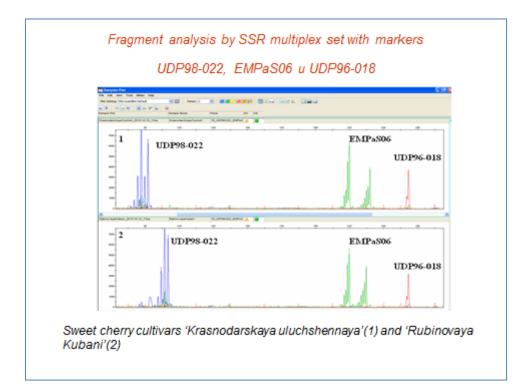

| FAM                  | 520 nm      |
| CN445290   | 230-242                                     | ROX                  | 605 nm      |
|            |                                             |                      |             |
| CH04e03    | 170-220                                     | R6G                  | 557 n       |

|                                | Apple | Pear | Peach | Plum | Sweet and sour cherry | Grape | Walnut |
|--------------------------------|-------|------|-------|------|-----------------------|-------|--------|
| Amount of<br>SSR-<br>markers   | 30    | 22   | 20    | 16   | 18                    | 14    | 12     |
| Amount of<br>multiplex<br>sets | 9     | 6    | 7     | 4    | 5                     | 4     | 3      |









|      | 0.07                                     |              |          | _          |            | 4     | - 5     |          |               |          | 14:.     |           | _                |                |
|------|------------------------------------------|--------------|----------|------------|------------|-------|---------|----------|---------------|----------|----------|-----------|------------------|----------------|
|      | SSF                                      | <b>K-</b> 11 | ng       | erp        | orin       | πs    | ΟΤ      | apj      | ore           | cu       | π        | ar:       | 5                |                |
|      |                                          |              |          |            |            |       |         |          |