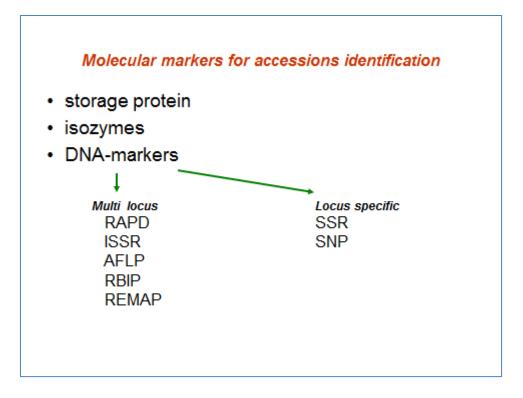

|                                | Apple | Pear | Peach | Plum | Sweet and sour cherry | Grape | Walnut |
|--------------------------------|-------|------|-------|------|-----------------------|-------|--------|
| Amount of<br>SSR-<br>markers   | 30    | 22   | 20    | 16   | 18                    | 14    | 12     |
| Amount of<br>multiplex<br>sets | 9     | 6    | 7     | 4    | 5                     | 4     | 3      |