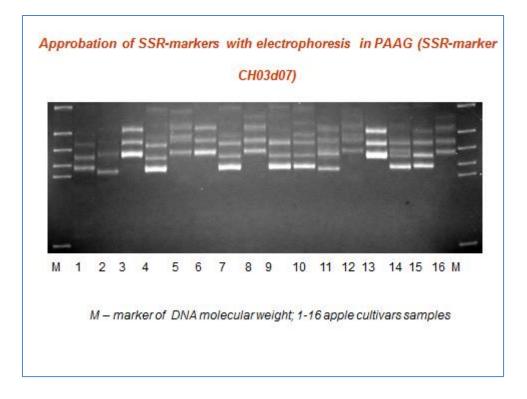

BMT/15/18

ANNEX

Ivan Suprun, head of the laboratory of genetics and microbiology, PhD in biology, North Caucasian Regional Research Institute of Horticulture and Viticulture, Krasnodar

| SSR-маркер | Size range of PCR fragments<br>(base pairs) | Fluorescent<br>label | Wave length |
|------------|---------------------------------------------|----------------------|-------------|
|            |                                             |                      |             |
| Hi16d02    | 90-130                                      | FAM                  | 520 nm      |
| CN445290   | 230-242                                     | ROX                  | 605 nm      |
|            |                                             |                      |             |
| CH04e03    | 170-220                                     | R6G                  | 557 n       |

|                                | Apple | Pear | Peach | Plum | Sweet and sour cherry | Grape | Walnut |
|--------------------------------|-------|------|-------|------|-----------------------|-------|--------|
| Amount of<br>SSR-<br>markers   | 30    | 22   | 20    | 16   | 18                    | 14    | 12     |
| Amount of<br>multiplex<br>sets | 9     | 6    | 7     | 4    | 5                     | 4     | 3      |