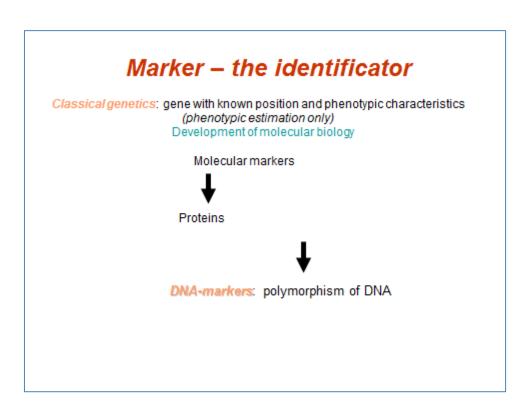

BMT/15/18

ANNEX

Ivan Suprun, head of the laboratory of genetics and microbiology, PhD in biology, North Caucasian Regional Research Institute of Horticulture and Viticulture, Krasnodar

| SSR-маркер | Size range of PCR fragments<br>(base pairs) | Fluorescent<br>label | Wave length |
|------------|---------------------------------------------|----------------------|-------------|
|            |                                             |                      |             |
| Hi16d02    | 90-130                                      | FAM                  | 520 nm      |
| CN445290   | 230-242                                     | ROX                  | 605 nm      |
|            |                                             |                      |             |
| CH04e03    | 170-220                                     | R6G                  | 557 n       |