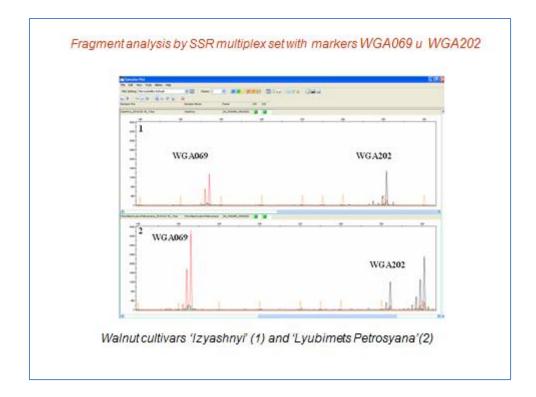

| FAM                  | 520 nm      |
| CN445290   | 230-242                                     | ROX                  | 605 nm      |
|            |                                             |                      |             |
| CH04e03    | 170-220                                     | R6G                  | 557 n       |

|                                | Apple | Pear | Peach | Plum | Sweet and sour cherry | Grape | Walnut |
|--------------------------------|-------|------|-------|------|-----------------------|-------|--------|
| Amount of<br>SSR-<br>markers   | 30    | 22   | 20    | 16   | 18                    | 14    | 12     |
| Amount of<br>multiplex<br>sets | 9     | 6    | 7     | 4    | 5                     | 4     | 3      |









|      | 0.07                                     |              |          | _          |            | 4     | - 5     |          |               |          | 14:.     |           | _                |                |
|------|------------------------------------------|--------------|----------|------------|------------|-------|---------|----------|---------------|----------|----------|-----------|------------------|----------------|
|      | SSF                                      | <b>K-</b> 11 | ng       | erp        | orin       | πs    | ΟΤ      | apj      | ore           | cu       | π        | ar:       | 5                |                |
|      |                                          |              |          |            |            |       |         |          |