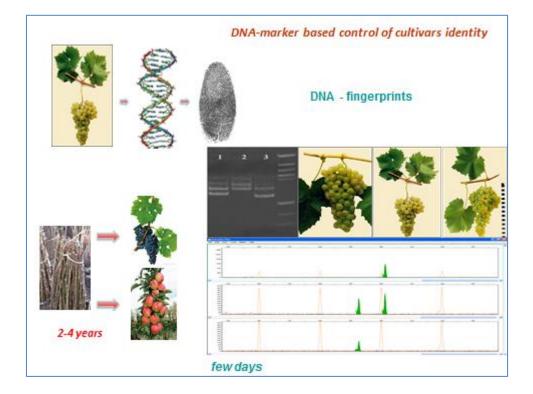

|      | 0.07                                     |              |          | _          |            | 4     | - 5     |          |               |          | 14:.     |           | _                |                |
|------|------------------------------------------|--------------|----------|------------|------------|-------|---------|----------|---------------|----------|----------|-----------|------------------|----------------|
|      | SSF                                      | <b>K-</b> 11 | ng       | erp        | orin       | πs    | ΟΤ      | apj      | ore           | cu       | π        | ar:       | 5                |                |
|      |                                          |              |          |            |            |       |         |          |               |          |          |           |                  |                |
|      | rooth Decel - Same gamma 158, ()+K-macro |              |          |            |            |       |         |          |               |          |          |           | a and the second | 0.0            |
| -    | ny Dava De Icana politi                  | _            |          |            |            |       |         |          |               |          |          |           |                  | 1.1            |
|      | 2                                        | 8 · 4        | 0.0.1    | 8 X + 31 2 | 1 18 40 10 | n 191 | Calibri |          | <u>н</u> - ж. | C 3. II  | - U 🚽    | 5.00 32.2 | 1881             | ·• ≥• <b>∆</b> |
| - 14 | 12 • A<br>A                              | 8            | C        | D          |            |       | G       | н        |               |          | К        |           | м                | N              |
|      | ^                                        |              |          | CH015036   |            |       | CH01h01 |          |               | CH01h10  | ~        |           | CH02c06          | - 14           |
| 1    | Copt                                     |              | <u> </u> |            |            | -     |         |          |               |          |          |           |                  |                |
| 2    |                                          | _            |          |            | аллель 3   |       |         | аллель 3 | аллель 1      | аллель 2 | аллель 3 |           |                  | аллель 3       |
| 86   | (Owona)                                  | _            | 162      | 182        |            | 120   | 124     |          | 100           |          |          | 238       | 242              |                |
| 17   | Kynaea                                   | _            | 141      | 182        |            | 120   | 137     |          | 94            | 100      |          | 238       | 242              |                |
| 18   | <b>Oes</b>                               | _            | 141      | 148        | 174        | 118   | 120     |          | 94            | 100      | 104      | 220       | 256              |                |
| 19   | Любава                                   | _            | 141      | 162        |            | 124   |         |          | 99            |          |          | 242       | 254              |                |
| 10   | Фортуна                                  | _            | 174      |            |            | 118   | 122     |          | 100           |          |          | 204       | 232              |                |
| 31   | Талида                                   | _            | 162      | 182        |            | 120   | 124     |          | 94            | 100      |          | 238       |                  |                |
| 12   | Кармен                                   | _            | 162      |            |            | 122   | 124     |          | 100           |          |          | 238       | 242              |                |
| 13   | Золотое летнее                           | _            | 141      | 174        |            | 120   | 124     |          | 104           | 112      |          | 242       | 254              |                |
| 14   | Талисман                                 | _            | 162      | 174        |            | 122   |         |          | 100           |          |          | 204       | 254              |                |
| 15   | Василиса                                 |              | 162      |            |            | 120   | 122     |          | 100           |          |          | 238       |                  |                |
| 16   | Paccaet                                  | _            | 174      |            |            | 118   | 120     |          | 100           | 104      |          | 204       |                  |                |
| 17   | Родничок                                 | -            | 148      | 174        |            | 120   |         |          | 94            | 100      |          | 238       | 256              |                |
| 8    | Ноктюри                                  |              | 141      | 182        |            | 124   | 430     |          |               | 100      |          | 242 220   | 254              |                |
| 9    | Зефир                                    |              | 148      | 174        |            | 118   | 120     |          | 100           | 104      |          |           |                  |                |
| 10   | Conosoe 3<br>Banora                      |              | 148      | 162        |            | 118   | 120     |          | 104           | 108      |          | 246       | 254              |                |
| 12   | Благая весть                             |              | 148      | 1/4        |            | 120   | 122     |          | 100           | 100      |          | 292       | 250              |                |
| 13   | Кубанское руманое                        |              | 162      | 174        |            | 120   | 122     |          | 100           | 104      |          | 204       | 232              |                |
| 4    | Имант                                    |              | 174      | 1/4        |            | 120   | 120     | -        | 94            | 100      |          | 220       | 256              |                |
| 15   | Осекники красавища                       | -            | 148      | 174        |            | 120   | 122     |          | 100           | 100      |          | 232       | 259              |                |
| 8    | Зори Кубани                              |              | 174      | 182        |            | 120   | 120     |          | 94            | 100      |          | 254       | 200              |                |
| 17   | Кубанское багряное                       |              | 141      | -04        |            | 122   |         |          | 94            | 100      |          | 252       | 270              |                |
| 18   | Rycencicle Gerginnoe                     |              | 162      | 174        |            | 120   |         |          | 100           | 118      |          | 246       | 256              |                |
|      | 1 mmarrel R                              |              | 153      | 162        |            | 118   | 120     |          | 100           | 44.0     |          | 232       | 254              | R              |