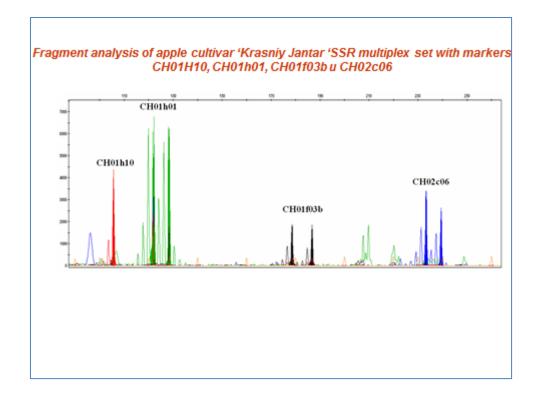

|      | 0.07                                     |              |          | _          |            | 4     | - 5     |          |               |          | 14:.     |           | _                |                |
|------|------------------------------------------|--------------|----------|------------|------------|-------|---------|----------|---------------|----------|----------|-----------|------------------|----------------|
|      | SSF                                      | <b>K-</b> 11 | ng       | erp        | orin       | πs    | ΟΤ      | apj      | ore           | cu       | π        | ar:       | 5                |                |
|      |                                          |              |          |            |            |       |         |          |               |          |          |           |                  |                |
|      | rooth Decel - Same gamma 158, ()+K-macro |              |          |            |            |       |         |          |               |          |          |           | a and the second | 0.0            |
| -    | ny Dava De Icana politi                  | _            |          |            |            |       |         |          |               |          |          |           |                  | 1.1            |
|      | 2                                        | 8 · 4        | 0.0.1    | 8 X + 31 2 | 1 18 40 10 | n 191 | Calibri |          | <u>н</u> - ж. | C 3. II  | - U 🚽    | 5.00 32.2 | 1881             | ·• ≥• <b>∆</b> |
| - 14 | 12 • A<br>A                              | 8            | C        | D          |            |       | G       | н        |               |          | К        |           | м                | N              |
|      | ^                                        |              |          | CH015036   |            |       | CH01h01 |          |               | CH01h10  | ~        |           | CH02c06          | - 14           |
| 1    | Copt                                     |              | <u> </u> |            |            | -     |         |          |               |          |          |           |                  |                |
| 2    |                                          | _            |          |            | аллель 3   |       |         | аллель 3 | аллель 1      | аллель 2 | аллель 3 |           |                  | аллель 3       |
| 86   | (Owona)                                  | _            | 162      | 182        |            | 120   | 124     |          | 100           |          |          | 238       | 242              |                |
| 17   | Kynaea                                   | _            | 141      | 182        |            | 120   | 137     |          | 94            | 100      |          | 238       | 242              |                |
| 18   | <b>Oes</b>                               | _            | 141      | 148        | 174        | 118   | 120     |          | 94            | 100      | 104      | 220       | 256              |                |
| 19   | Любава                                   | _            | 141      | 162        |            | 124   |         |          | 99            |          |          | 242       | 254              |                |
| 10   | Фортуна                                  | _            | 174      |            |            | 118   | 122     |          | 100           |          |          | 204       | 232              |                |
| 31   | Талида                                   | _            | 162      | 182        |            | 120   | 124     |          | 94            | 100      |          | 238       |                  |                |
| 12   | Кармен                                   | _            | 162      |            |            | 122   | 124     |          | 100           |          |          | 238       | 242              |                |
| 13   | Золотое летнее                           | _            | 141      | 174        |            | 120   | 124     |          | 104           | 112      |          | 242       | 254              |                |
| 14   | Талисман                                 | _            | 162      | 174        |            | 122   |         |          | 100           |          |          | 204       | 254              |                |
| 15   | Василиса                                 |              | 162      |            |            | 120   | 122     |          | 100           |          |          | 238       |                  |                |
| 16   | Paccaet                                  | _            | 174      |            |            | 118   | 120     |          | 100           | 104      |          | 204       |                  |                |
| 17   | Родничок                                 | -            | 148      | 174        |            | 120   |         |          | 94            | 100      |          | 238       | 256              |                |
| 8    | Ноктюри                                  |              | 141      | 182        |            | 124   | 430     |          |               | 100      |          | 242 220   | 254              |                |
| 9    | Зефир                                    |              | 148      | 174        |            | 118   | 120     |          | 100           | 104      |          |           |                  |                |
| 10   | Conosoe 3<br>Banora                      |              | 148      | 162        |            | 118   | 120     |          | 104           | 108      |          | 246       | 254              |                |
| 12   | Благая весть                             |              | 148      | 1/4        |            | 120   | 122     |          | 100           | 100      |          | 292       | 250              |                |
| 13   | Кубанское руманое                        |              | 162      | 174        |            | 120   | 122     |          | 100           | 104      |          | 204       | 232              |                |
| 4    | Имант                                    |              | 174      | 1/4        |            | 120   | 120     | -        | 94            | 100      |          | 220       | 256              |                |
| 15   | Осекники красавища                       | -            | 148      | 174        |            | 120   | 122     |          | 100           | 100      |          | 232       | 259              |                |
| 8    | Зори Кубани                              |              | 174      | 182        |            | 120   | 120     |          | 94            | 100      |          | 254       | 200              |                |
| 17   | Кубанское багряное                       |              | 141      | -04        |            | 122   |         |          | 94            | 100      |          | 252       | 270              |                |
| 18   | Rycencicle Gerginnoe                     |              | 162      | 174        |            | 120   |         |          | 100           | 118      |          | 246       | 256              |                |
|      | 1 mmarrel R                              |              | 153      | 162        |            | 118   | 120     |          | 100           | 44.0     |          | 232       | 254              | R              |