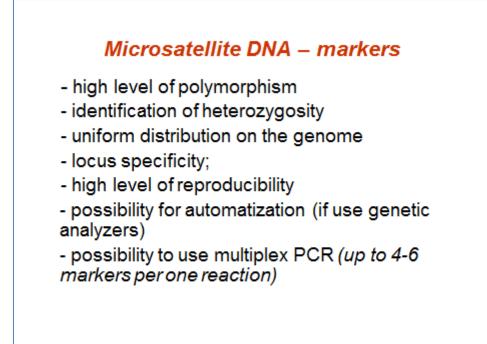

BMT/15/18

ANNEX

Ivan Suprun, head of the laboratory of genetics and microbiology, PhD in biology, North Caucasian Regional Research Institute of Horticulture and Viticulture, Krasnodar

| SSR-маркер | Size range of PCR fragments<br>(base pairs) | Fluorescent<br>label | Wave length |
|------------|---------------------------------------------|----------------------|-------------|
|            |                                             |                      |             |
| Hi16d02    | 90-130                                      | FAM                  | 520 nm      |
| CN445290   | 230-242                                     | ROX                  | 605 nm      |
|            |                                             |                      |             |
| CH04e03    | 170-220                                     | R6G                  | 557 n       |

|                                | Apple | Pear | Peach | Plum | Sweet and sour cherry | Grape | Walnut |
|--------------------------------|-------|------|-------|------|-----------------------|-------|--------|
| Amount of<br>SSR-<br>markers   | 30    | 22   | 20    | 16   | 18                    | 14    | 12     |
| Amount of<br>multiplex<br>sets | 9     | 6    | 7     | 4    | 5                     | 4     | 3      |