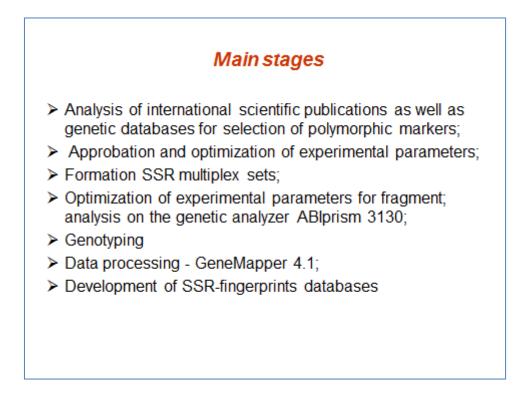

BMT/15/18

ANNEX

Ivan Suprun, head of the laboratory of genetics and microbiology, PhD in biology, North Caucasian Regional Research Institute of Horticulture and Viticulture, Krasnodar

| SSR-маркер | Size range of PCR fragments<br>(base pairs) | Fluorescent<br>label | Wave length |
|------------|---------------------------------------------|----------------------|-------------|
|            |                                             |                      |             |
| Hi16d02    | 90-130                                      | FAM                  | 520 nm      |
| CN445290   | 230-242                                     | ROX                  | 605 nm      |
|            |                                             |                      |             |
| CH04e03    | 170-220                                     | R6G                  | 557 n       |

|                                | Apple | Pear | Peach | Plum | Sweet and sour cherry | Grape | Walnut |
|--------------------------------|-------|------|-------|------|-----------------------|-------|--------|
| Amount of<br>SSR-<br>markers   | 30    | 22   | 20    | 16   | 18                    | 14    | 12     |
| Amount of<br>multiplex<br>sets | 9     | 6    | 7     | 4    | 5                     | 4     | 3      |

|      | 0.07                                     |              |          | _          |            | 4     | - 5     |          |               |          | 14:.     |           | _                |                |
|------|------------------------------------------|--------------|----------|------------|------------|-------|---------|----------|---------------|----------|----------|-----------|------------------|----------------|
|      | SSF                                      | <b>K-</b> 11 | ng       | erp        | orin       | πs    | ΟΤ      | apj      | ore           | cu       | π        | ar:       | 5                |                |
|      |                                          |              |          |            |            |       |         |          |               |          |          |           |                  |                |
|      | rooth Decel - Same gamma 158, ()+K-macro |              |          |            |            |       |         |          |               |          |          |           | a and the second | 0.0            |
| -    | ny Dava De Icana politi                  | _            |          |            |            |       |         |          |               |          |          |           |                  | 1.1            |
|      | 2                                        | 8 · 4        | 0.0.1    | 8 X + 31 2 | 1 18 40 10 | n 191 | Calibri |          | <u>н</u> - ж. | C 3. II  | - U 🚽    | 5.00 32.2 | 1881             | ·• ≥• <b>∆</b> |
| - 14 | 12 • A<br>A                              | 8            | C        | D          |            |       | G       | н        |               |          | К        |           | м                | N              |
|      | ^                                        |              |          | CH015036   |            |       | CH01h01 |          |               | CH01h10  | ~        |           | CH02c06          | - 14           |
| 1    | Copt                                     |              | <u> </u> |            |            | -     |         |          |               |          |          |           |                  |                |
| 2    |                                          | _            |          |            | аллель 3   |       |         | аллель 3 | аллель 1      | аллель 2 | аллель 3 |           |                  | аллель 3       |
| 86   | (Owona)                                  | _            | 162      | 182        |            | 120   | 124     |          | 100           |          |          | 238       | 242              |                |
| 17   | Kynaea                                   | _            | 141      | 182        |            | 120   | 137     |          | 94            | 100      |          | 238       | 242              |                |
| 18   | <b>Oes</b>                               | _            | 141      | 148        | 174        | 118   | 120     |          | 94            | 100      | 104      | 220       | 256              |                |
| 19   | Любава                                   | _            | 141      | 162        |            | 124   |         |          | 99            |          |          | 242       | 254              |                |
| 10   | Фортуна                                  | _            | 174      |            |            | 118   | 122     |          | 100           |          |          | 204       | 232              |                |
| 31   | Талида                                   | _            | 162      | 182        |            | 120   | 124     |          | 94            | 100      |          | 238       |                  |                |
| 12   | Кармен                                   | _            | 162      |            |            | 122   | 124     |          | 100           |          |          | 238       | 242              |                |
| 13   | Золотое летнее                           | _            | 141      | 174        |            | 120   | 124     |          | 104           | 112      |          | 242       | 254              |                |
| 14   | Талисман                                 | _            | 162      | 174        |            | 122   |         |          | 100           |          |          | 204       | 254              |                |
| 15   | Василиса                                 |              | 162      |            |            | 120   | 122     |          | 100           |          |          | 238       |                  |                |
| 16   | Paccaet                                  | _            | 174      |            |            | 118   | 120     |          | 100           | 104      |          | 204       |                  |                |
| 17   | Родничок                                 | -            | 148      | 174        |            | 120   |         |          | 94            | 100      |          | 238       | 256              |                |
| 8    | Ноктюри                                  |              | 141      | 182        |            | 124   | 430     |          |               | 100      |          | 242 220   | 254              |                |
| 9    | Зефир                                    |              | 148      | 174        |            | 118   | 120     |          | 100           | 104      |          |           |                  |                |
| 10   | Conosoe 3<br>Banora                      |              | 148      | 162        |            | 118   | 120     |          | 104           | 108      |          | 246       | 254              |                |
| 12   | Благая весть                             |              | 148      | 1/4        |            | 120   | 122     |          | 100           | 100      |          | 292       | 250              |                |
| 13   | Кубанское руманое                        |              | 162      | 174        |            | 120   | 122     |          | 100           | 104      |          | 204       | 232              |                |
| 4    | Имант                                    |              | 174      | 1/4        |            | 120   | 120     | -        | 94            | 100      |          | 220       | 256              |                |
| 15   | Осекники красавища                       | -            | 148      | 174        |            | 120   | 122     |          | 100           | 100      |          | 232       | 259              |                |
| 8    | Зори Кубани                              |              | 174      | 182        |            | 120   | 120     |          | 94            | 100      |          | 254       | 200              |                |
| 17   | Кубанское багряное                       |              | 141      | -04        |            | 122   |         |          | 94            | 100      |          | 252       | 270              |                |
| 18   | Rycencicle Gerginnoe                     |              | 162      | 174        |            | 120   |         |          | 100           | 118      |          | 246       | 256              |                |
|      | 1 mmarrel R                              |              | 153      | 162        |            | 118   | 120     |          | 100           | 44.0     |          | 232       | 254              | R              |