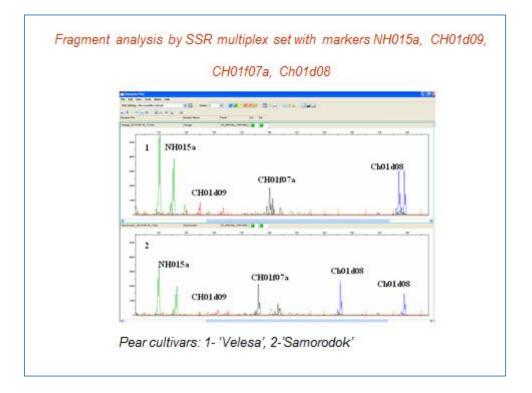

BMT/15/18

ANNEX

Ivan Suprun, head of the laboratory of genetics and microbiology, PhD in biology, North Caucasian Regional Research Institute of Horticulture and Viticulture, Krasnodar

| SSR-маркер | Size range of PCR fragments<br>(base pairs) | Fluorescent<br>label | Wave length |
|------------|---------------------------------------------|----------------------|-------------|
|            |                                             |                      |             |
| Hi16d02    | 90-130                                      | FAM                  | 520 nm      |
| CN445290   | 230-242                                     | ROX                  | 605 nm      |
|            |                                             |                      |             |
| CH04e03    | 170-220                                     | R6G                  | 557 n       |