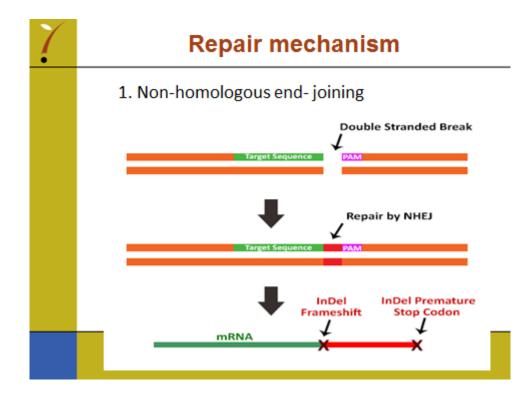

NTERNATIONAL UNION FOR THE PROTECTION OF NEW VARIETIES OF PLANTS Geneva

# WORKING GROUP ON BIOCHEMICAL AND MOLECULAR TECHNIQUES AND DNA PROFILING IN PARTICULAR

# **Fifteenth Session**

# Moscow, Russian Federation, May 24 to 27, 2016

GENE AND GENOME EDITING WITH CRISPR-CAS9

Document prepared by an expert from the Netherlands

Disclaimer: this document does not represent UPOV policies or guidance

The Annex to this document contains a copy of a presentation "Gene and genome editing with CRISPR-cas9" to be made at its fifteenth session of the Working Group on Biochemical and Molecular Techniques and DNA-Profiling in particular (BMT).

Hedwich Teunissen, Molecular Biologist, Naktuinbouw

[Annex follows]

BMT/15/17

## ANNEX

# GENE AND GENOME EDITING WITH CRISPR-CAS9









































# Social, political, legal discussion

- Are CRISPR-Castechniques GM events?
- In USA first (mushroom) variety released as non GM variety.
- Other commercial varieties (Mais) on the way....



DuPont Pioneer to Commercialize First CRISPR-Cas Product

Control Process assumptions away new spreas are to the investment approximate product assumption through the approxime of CEUPPE can analised advanced through increasing. This local provides of eithe away tork hybrids is expected to be assumed to U.S. government within the jumar, pending field main and regulatory reverses.





- Advisory board Dutch government on GM (COGEM): CRISPR-Cas products cannot unambiguously be assessed:
  - Transgene (GM)
  - Mutations/Indels (sometimes GM / sometimes non-GM)
  - Regulation of expr