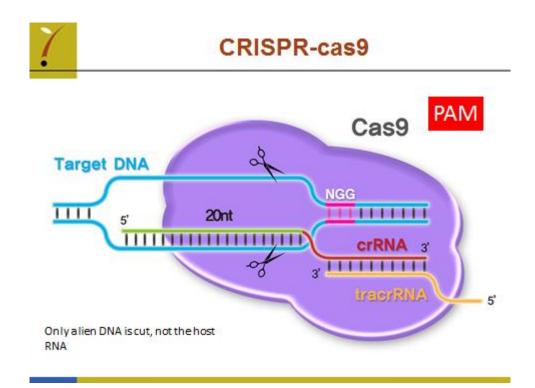

INTERNATIONAL UNION FOR THE PROTECTION OF NEW VARIETIES OF PLANTS Geneva

# WORKING GROUP ON BIOCHEMICAL AND MOLECULAR TECHNIQUES AND DNA PROFILING IN PARTICULAR

# **Fifteenth Session**

# Moscow, Russian Federation, May 24 to 27, 2016

GENE AND GENOME EDITING WITH CRISPR-CAS9

Document prepared by an expert from the Netherlands

Disclaimer: this document does not represent UPOV policies or guidance

The Annex to this document contains a copy of a presentation "Gene and genome editing with CRISPR-cas9" to be made at its fifteenth session of the Working Group on Biochemical and Molecular Techniques and DNA-Profiling in particular (BMT).

Hedwich Teunissen, Molecular Biologist, Naktuinbouw

[Annex follows]

BMT/15/17

## ANNEX

# GENE AND GENOME EDITING WITH CRISPR-CAS9









































# Social, political, legal discussion

- Are CRISPR-Castechniques GM events?
- In USA first (mushroom) variety released as non GM variety.
- Other commercial varieties (Mais) on the way....



DuPont Pioneer to Commercialize First CRISPR-Cas Product

Control Process assumptions away new spreas are to the investment approximate product assumption through the approxime of CEUPPE can analised advanced through increasing. This local provides of eithe away tork hybrids is expected to be assumed to U.S. government within the jumar, pending field main and regulatory reverses.





- Advisory board Dutch government on GM (COGEM): CRISPR-Cas products cannot unambiguously be assessed:
  - Transgene (GM)
  - Mutations/Indels (sometimes GM / sometimes non-GM)
  - Regulation of ex