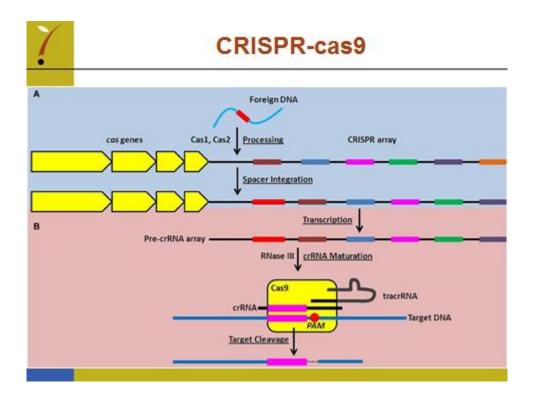

## INTERNATIONAL UNION FOR THE PROTECTION OF NEW VARIETIES OF PLANTS Geneva

# WORKING GROUP ON BIOCHEMICAL AND MOLECULAR TECHNIQUES AND DNA PROFILING IN PARTICULAR

# **Fifteenth Session**

# Moscow, Russian Federation, May 24 to 27, 2016

GENE AND GENOME EDITING WITH CRISPR-CAS9

Document prepared by an expert from the Netherlands

Disclaimer: this document does not represent UPOV policies or guidance

The Annex to this document contains a copy of a presentation "Gene and genome editing with CRISPR-cas9" to be made at its fifteenth session of the Working Group on Biochemical and Molecular Techniques and DNA-Profiling in particular (BMT).

Hedwich Teunissen, Molecular Biologist, Naktuinbouw

[Annex follows]

BMT/15/17

## ANNEX

# GENE AND GENOME EDITING WITH CRISPR-CAS9









































# Social, political, legal discussion

- Are CRISPR-Castechniques GM events?
- In USA first (mushroom) variety released as non GM variety.
- Other commercial varieties (Mais) on the way....



DuPont Pioneer to Commercialize First CRISPR-Cas Product

Control Process assumptions away new spreas are to the investment approximate product assumption through the approxime of CEUPPE can analised advanced through increasing. This local provides of eithe away tork hybrids is expected to be assumed to U.S. government within the jumar, pending field main and regulatory reverses.





- Advisory board Dutch government on GM (COGEM): CRISPR-Cas products cannot unambiguously be assessed:
  - Transgene (GM)
  - Mutations/Indels (sometimes GM / sometimes non-GM)
  - Regulation of