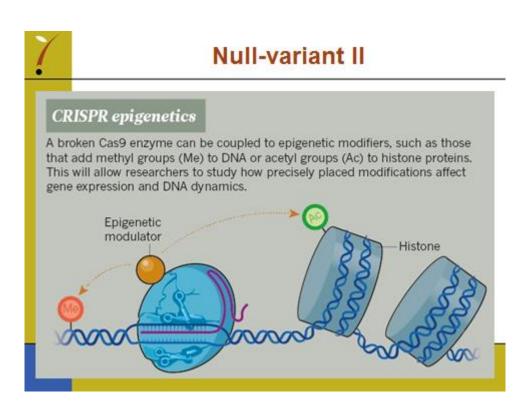

AL UNION FOR THE PROTECTION OF NEW VARIETIES OF PLANTS Geneva

# WORKING GROUP ON BIOCHEMICAL AND MOLECULAR TECHNIQUES AND DNA PROFILING IN PARTICULAR

# **Fifteenth Session**

# Moscow, Russian Federation, May 24 to 27, 2016

GENE AND GENOME EDITING WITH CRISPR-CAS9

Document prepared by an expert from the Netherlands

Disclaimer: this document does not represent UPOV policies or guidance

The Annex to this document contains a copy of a presentation "Gene and genome editing with CRISPR-cas9" to be made at its fifteenth session of the Working Group on Biochemical and Molecular Techniques and DNA-Profiling in particular (BMT).

Hedwich Teunissen, Molecular Biologist, Naktuinbouw

[Annex follows]

BMT/15/17

## ANNEX

# GENE AND GENOME EDITING WITH CRISPR-CAS9









































# Social, political, legal discussion

- Are CRISPR-Castechniques GM events?
- In USA first (mushroom) variety released as non GM variety.
- Other commercial varieties (Mais) on the way....



DuPont Pioneer to Commercialize First CRISPR-Cas Product

Control Process assumptions away new spreas are to the investment approximate product assumption through the approxime of CEUPPE can analised advanced through increasing. This local provides of eithe away tork hybrids is expected to be assumed to U.S. government within the jumar, pending field main and regulatory reverses.





- Advisory board Dutch government on GM (COGEM): CRISPR-Cas products cannot unambiguously be assessed:
  - Transgene (GM)
  - Mutations/Indels (sometimes GM / sometimes non-GM)
  - Regulation of expression (no