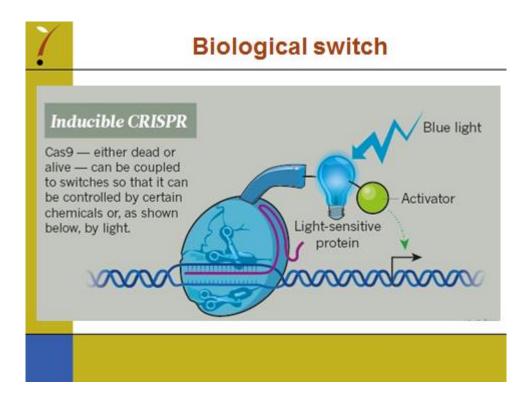

UNION FOR THE PROTECTION OF NEW VARIETIES OF PLANTS Geneva

# WORKING GROUP ON BIOCHEMICAL AND MOLECULAR TECHNIQUES AND DNA PROFILING IN PARTICULAR

# **Fifteenth Session**

# Moscow, Russian Federation, May 24 to 27, 2016

GENE AND GENOME EDITING WITH CRISPR-CAS9

Document prepared by an expert from the Netherlands

Disclaimer: this document does not represent UPOV policies or guidance

The Annex to this document contains a copy of a presentation "Gene and genome editing with CRISPR-cas9" to be made at its fifteenth session of the Working Group on Biochemical and Molecular Techniques and DNA-Profiling in particular (BMT).

Hedwich Teunissen, Molecular Biologist, Naktuinbouw

[Annex follows]

BMT/15/17

## ANNEX

# GENE AND GENOME EDITING WITH CRISPR-CAS9









































# Social, political, legal discussion

- Are CRISPR-Castechniques GM events?
- In USA first (mushroom) variety released as non GM variety.
- Other commercial varieties (Mais) on the way....



DuPont Pioneer to Commercialize First CRISPR-Cas Product

Control Process assumptions away new spreas are to the investment approximate product assumption through the approxime of CEUPPE can analised advanced through increasing. This local provides of eithe away tork hybrids is expected to be assumed to U.S. government within the jumar, pending field main and regulatory reverses.





- Advisory board Dutch government on GM (COGEM): CRISPR-Cas products cannot unambiguously be assessed:
  - Transgene (GM)
  - Mutations/Indels (sometimes GM / sometimes non-GM)
  - Regulation of expression (non-