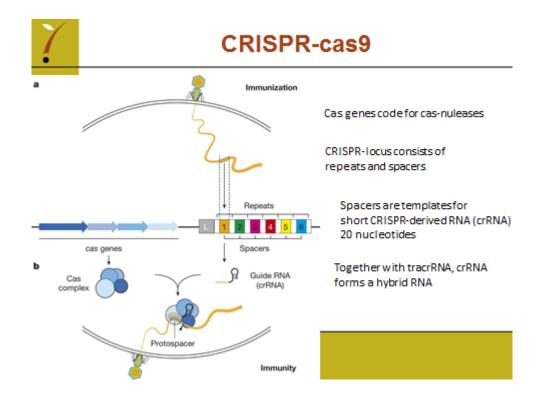

### INTERNATIONAL UNION FOR THE PROTECTION OF NEW VARIETIES OF PLANTS Geneva

# WORKING GROUP ON BIOCHEMICAL AND MOLECULAR TECHNIQUES AND DNA PROFILING IN PARTICULAR

# **Fifteenth Session**

# Moscow, Russian Federation, May 24 to 27, 2016

GENE AND GENOME EDITING WITH CRISPR-CAS9

Document prepared by an expert from the Netherlands

Disclaimer: this document does not represent UPOV policies or guidance

The Annex to this document contains a copy of a presentation "Gene and genome editing with CRISPR-cas9" to be made at its fifteenth session of the Working Group on Biochemical and Molecular Techniques and DNA-Profiling in particular (BMT).

Hedwich Teunissen, Molecular Biologist, Naktuinbouw

[Annex follows]

BMT/15/17

## ANNEX

# GENE AND GENOME EDITING WITH CRISPR-CAS9









































# Social, political, legal discussion

- Are CRISPR-Castechniques GM events?
- In USA first (mushroom) variety released as non GM variety.
- Other commercial varieties (Mais) on the way....



DuPont Pioneer to Commercialize First CRISPR-Cas Product

Control Process assumptions away new spreas are to the investment approximate product assumption through the approxime of CEUPPE can analised advanced through increasing. This local provides of eithe away tork hybrids is expected to be assumed to U.S. government within the jumar, pending field main and regulatory reverses.





- Advisory board Dutch government on GM (COGEM): CRISPR-Cas products cannot unambiguously be assessed:
  - Transgene (GM)
  - Mutations/Indels (sometimes GM / sometimes non-GM)
  - Regulation o