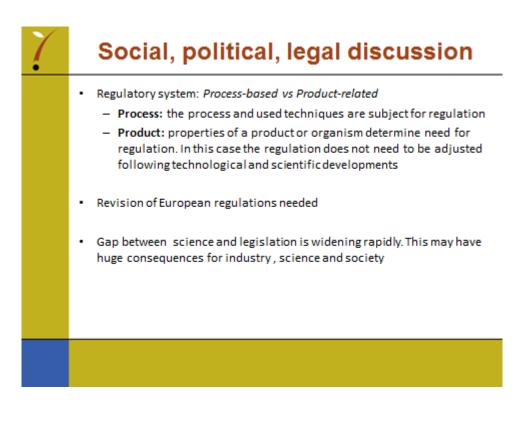

- Advisory board Dutch government on GM (COGEM): CRISPR-Cas products cannot unambiguously be assessed:
  - Transgene (GM)
  - Mutations/Indels (sometimes GM / sometimes non-GM)
  - Regulation of expression (non-GM)