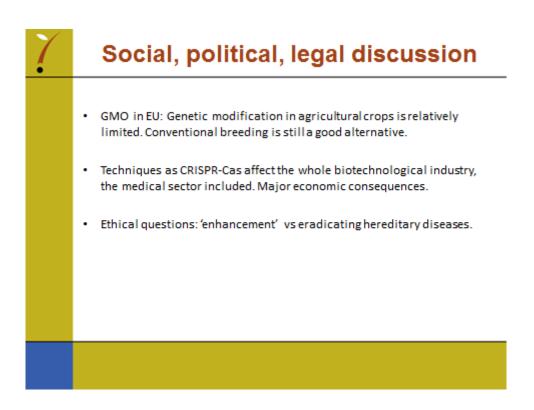

# Social, political, legal discussion

- Are CRISPR-Castechniques GM events?
- In USA first (mushroom) variety released as non GM variety.
- Other commercial varieties (Mais) on the way....

DuPont Pioneer to Commercialize First CRISPR-Cas Product