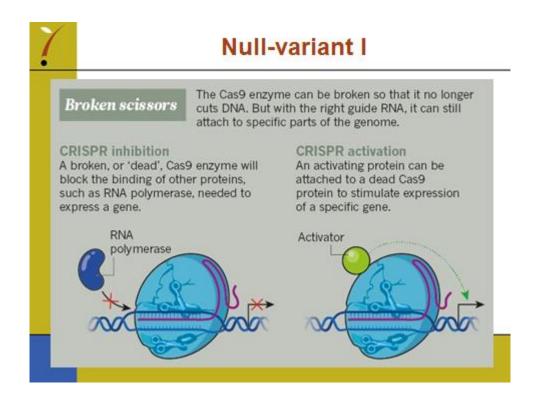

ONAL UNION FOR THE PROTECTION OF NEW VARIETIES OF PLANTS Geneva

# WORKING GROUP ON BIOCHEMICAL AND MOLECULAR TECHNIQUES AND DNA PROFILING IN PARTICULAR

# **Fifteenth Session**

# Moscow, Russian Federation, May 24 to 27, 2016

GENE AND GENOME EDITING WITH CRISPR-CAS9

Document prepared by an expert from the Netherlands

Disclaimer: this document does not represent UPOV policies or guidance

The Annex to this document contains a copy of a presentation "Gene and genome editing with CRISPR-cas9" to be made at its fifteenth session of the Working Group on Biochemical and Molecular Techniques and DNA-Profiling in particular (BMT).

Hedwich Teunissen, Molecular Biologist, Naktuinbouw

[Annex follows]

BMT/15/17

## ANNEX

# GENE AND GENOME EDITING WITH CRISPR-CAS9









































# Social, political, legal discussion

- Are CRISPR-Castechniques GM events?
- In USA first (mushroom) variety released as non GM variety.
- Other commercial varieties (Mais) on the way....



DuPont Pioneer to Commercialize First CRISPR-Cas Product

Control Process assumptions away new spreas are to the investment approximate product assumption through the approxime of CEUPPE can analised advanced through increasing. This local provides of eithe away tork hybrids is expected to be assumed to U.S. government within the jumar, pending field main and regulatory reverses.





- Advisory board Dutch government on GM (COGEM): CRISPR-Cas products cannot unambiguously be assessed:
  - Transgene (GM)
  - Mutations/Indels (sometimes GM / sometimes non-GM)
  - Regulation of expression (