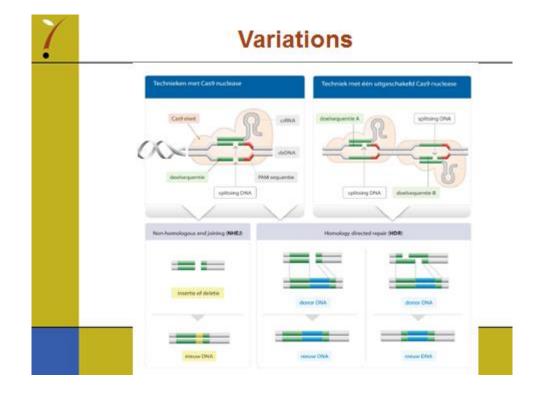

TIONAL UNION FOR THE PROTECTION OF NEW VARIETIES OF PLANTS Geneva

# WORKING GROUP ON BIOCHEMICAL AND MOLECULAR TECHNIQUES AND DNA PROFILING IN PARTICULAR

# **Fifteenth Session**

# Moscow, Russian Federation, May 24 to 27, 2016

GENE AND GENOME EDITING WITH CRISPR-CAS9

Document prepared by an expert from the Netherlands

Disclaimer: this document does not represent UPOV policies or guidance

The Annex to this document contains a copy of a presentation "Gene and genome editing with CRISPR-cas9" to be made at its fifteenth session of the Working Group on Biochemical and Molecular Techniques and DNA-Profiling in particular (BMT).

Hedwich Teunissen, Molecular Biologist, Naktuinbouw

[Annex follows]

BMT/15/17

## ANNEX

# GENE AND GENOME EDITING WITH CRISPR-CAS9









































# Social, political, legal discussion

- Are CRISPR-Castechniques GM events?
- In USA first (mushroom) variety released as non GM variety.
- Other commercial varieties (Mais) on the way....



DuPont Pioneer to Commercialize First CRISPR-Cas Product

Control Process assumptions away new spreas are to the investment approximate product assumption through the approxime of CEUPPE can analised advanced through increasing. This local provides of eithe away tork hybrids is expected to be assumed to U.S. government within the jumar, pending field main and regulatory reverses.





- Advisory board Dutch government on GM (COGEM): CRISPR-Cas products cannot unambiguously be assessed:
  - Transgene (GM)
  - Mutations/Indels (sometimes GM / sometimes non-GM)
  - Regulation of expression