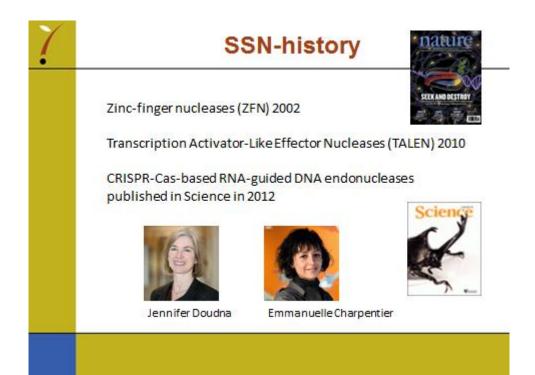

6 F

### INTERNATIONAL UNION FOR THE PROTECTION OF NEW VARIETIES OF PLANTS Geneva

# WORKING GROUP ON BIOCHEMICAL AND MOLECULAR TECHNIQUES AND DNA PROFILING IN PARTICULAR

# **Fifteenth Session**

# Moscow, Russian Federation, May 24 to 27, 2016

GENE AND GENOME EDITING WITH CRISPR-CAS9

Document prepared by an expert from the Netherlands

Disclaimer: this document does not represent UPOV policies or guidance

The Annex to this document contains a copy of a presentation "Gene and genome editing with CRISPR-cas9" to be made at its fifteenth session of the Working Group on Biochemical and Molecular Techniques and DNA-Profiling in particular (BMT).

Hedwich Teunissen, Molecular Biologist, Naktuinbouw

[Annex follows]

BMT/15/17

## ANNEX

# GENE AND GENOME EDITING WITH CRISPR-CAS9









































# Social, political, legal discussion

- Are CRISPR-Castechniques GM events?
- In USA first (mushroom) variety released as non GM variety.
- Other commercial varieties (Mais) on the way....



DuPont Pioneer to Commercialize First CRISPR-Cas Product

Control Process assumptions away new spreas are to the investment approximate product assumption through the approxime of CEUPPE can analised advanced through increasing. This local provides of eithe away tork hybrids is expected to be assumed to U.S. government within the jumar, pending field main and regulatory reverses.





- Advisory board Dutch government on GM (COGEM): CRISPR-Cas products cannot unambiguously be assessed:
  - Transgene (GM)
  - Mutations/Indels (sometimes GM / sometimes non-GM)
  - Regulati