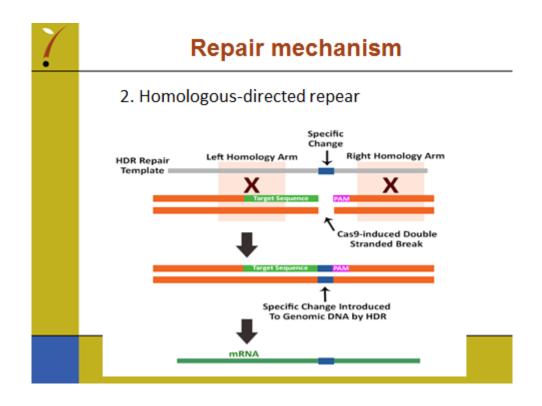

ERNATIONAL UNION FOR THE PROTECTION OF NEW VARIETIES OF PLANTS Geneva

# WORKING GROUP ON BIOCHEMICAL AND MOLECULAR TECHNIQUES AND DNA PROFILING IN PARTICULAR

# **Fifteenth Session**

# Moscow, Russian Federation, May 24 to 27, 2016

GENE AND GENOME EDITING WITH CRISPR-CAS9

Document prepared by an expert from the Netherlands

Disclaimer: this document does not represent UPOV policies or guidance

The Annex to this document contains a copy of a presentation "Gene and genome editing with CRISPR-cas9" to be made at its fifteenth session of the Working Group on Biochemical and Molecular Techniques and DNA-Profiling in particular (BMT).

Hedwich Teunissen, Molecular Biologist, Naktuinbouw

[Annex follows]

BMT/15/17

## ANNEX

# GENE AND GENOME EDITING WITH CRISPR-CAS9









































# Social, political, legal discussion

- Are CRISPR-Castechniques GM events?
- In USA first (mushroom) variety released as non GM variety.
- Other commercial varieties (Mais) on the way....



DuPont Pioneer to Commercialize First CRISPR-Cas Product

Control Process assumptions away new spreas are to the investment approximate product assumption through the approxime of CEUPPE can analised advanced through increasing. This local provides of eithe away tork hybrids is expected to be assumed to U.S. government within the jumar, pending field main and regulatory reverses.





- Advisory board Dutch government on GM (COGEM): CRISPR-Cas products cannot unambiguously be assessed:
  - Transgene (GM)
  - Mutations/Indels (sometimes GM / sometimes non-GM)
  - Regulation of expres