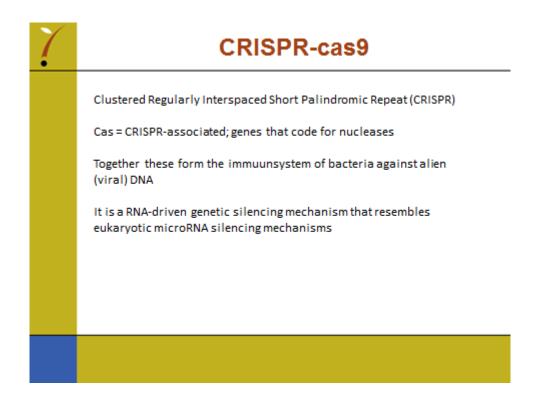

F

### INTERNATIONAL UNION FOR THE PROTECTION OF NEW VARIETIES OF PLANTS Geneva

# WORKING GROUP ON BIOCHEMICAL AND MOLECULAR TECHNIQUES AND DNA PROFILING IN PARTICULAR

# **Fifteenth Session**

# Moscow, Russian Federation, May 24 to 27, 2016

GENE AND GENOME EDITING WITH CRISPR-CAS9

Document prepared by an expert from the Netherlands

Disclaimer: this document does not represent UPOV policies or guidance

The Annex to this document contains a copy of a presentation "Gene and genome editing with CRISPR-cas9" to be made at its fifteenth session of the Working Group on Biochemical and Molecular Techniques and DNA-Profiling in particular (BMT).

Hedwich Teunissen, Molecular Biologist, Naktuinbouw

[Annex follows]

BMT/15/17

## ANNEX

# GENE AND GENOME EDITING WITH CRISPR-CAS9









































# Social, political, legal discussion

- Are CRISPR-Castechniques GM events?
- In USA first (mushroom) variety released as non GM variety.
- Other commercial varieties (Mais) on the way....



DuPont Pioneer to Commercialize First CRISPR-Cas Product

Control Process assumptions away new spreas are to the investment approximate product assumption through the approxime of CEUPPE can analised advanced through increasing. This local provides of eithe away tork hybrids is expected to be assumed to U.S. government within the jumar, pending field main and regulatory reverses.





- Advisory board Dutch government on GM (COGEM): CRISPR-Cas products cannot unambiguously be assessed:
  - Transgene (GM)
  - Mutations/Indels (sometimes GM / sometimes non-GM)
  - Regulation