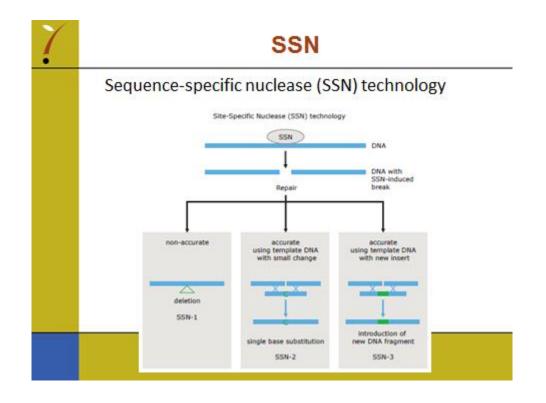

016 F

### INTERNATIONAL UNION FOR THE PROTECTION OF NEW VARIETIES OF PLANTS Geneva

# WORKING GROUP ON BIOCHEMICAL AND MOLECULAR TECHNIQUES AND DNA PROFILING IN PARTICULAR

# **Fifteenth Session**

# Moscow, Russian Federation, May 24 to 27, 2016

GENE AND GENOME EDITING WITH CRISPR-CAS9

Document prepared by an expert from the Netherlands

Disclaimer: this document does not represent UPOV policies or guidance

The Annex to this document contains a copy of a presentation "Gene and genome editing with CRISPR-cas9" to be made at its fifteenth session of the Working Group on Biochemical and Molecular Techniques and DNA-Profiling in particular (BMT).

Hedwich Teunissen, Molecular Biologist, Naktuinbouw

[Annex follows]

BMT/15/17

## ANNEX

# GENE AND GENOME EDITING WITH CRISPR-CAS9









































# Social, political, legal discussion

- Are CRISPR-Castechniques GM events?
- In USA first (mushroom) variety released as non GM variety.
- Other commercial varieties (Mais) on the way....



DuPont Pioneer to Commercialize First CRISPR-Cas Product

Control Process assumptions away new spreas are to the investment approximate product assumption through the approxime of CEUPPE can analised advanced through increasing. This local provides of eithe away tork hybrids is expected to be assumed to U.S. government within the jumar, pending field main and regulatory reverses.





- Advisory board Dutch government on GM (COGEM): CRISPR-Cas products cannot unambiguously be assessed:
  - Transgene (GM)
  - Mutations/Indels (sometimes GM / sometimes non-GM)
  - Regula