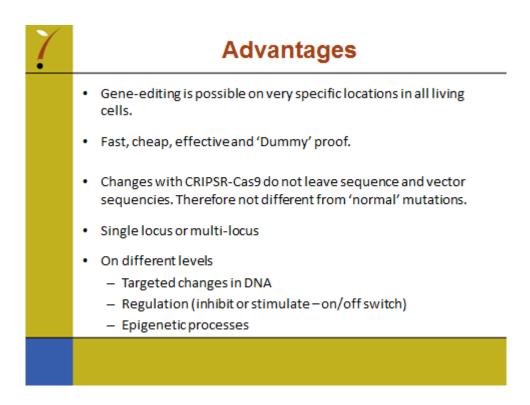

NION FOR THE PROTECTION OF NEW VARIETIES OF PLANTS Geneva

# WORKING GROUP ON BIOCHEMICAL AND MOLECULAR TECHNIQUES AND DNA PROFILING IN PARTICULAR

# **Fifteenth Session**

# Moscow, Russian Federation, May 24 to 27, 2016

GENE AND GENOME EDITING WITH CRISPR-CAS9

Document prepared by an expert from the Netherlands

Disclaimer: this document does not represent UPOV policies or guidance

The Annex to this document contains a copy of a presentation "Gene and genome editing with CRISPR-cas9" to be made at its fifteenth session of the Working Group on Biochemical and Molecular Techniques and DNA-Profiling in particular (BMT).

Hedwich Teunissen, Molecular Biologist, Naktuinbouw

[Annex follows]

BMT/15/17

## ANNEX

# GENE AND GENOME EDITING WITH CRISPR-CAS9









































# Social, political, legal discussion

- Are CRISPR-Castechniques GM events?
- In USA first (mushroom) variety released as non GM variety.
- Other commercial varieties (Mais) on the way....



DuPont Pioneer to Commercialize First CRISPR-Cas Product

Control Process assumptions away new spreas are to the investment approximate product assumption through the approxime of CEUPPE can analised advanced through increasing. This local provides of eithe away tork hybrids is expected to be assumed to U.S. government within the jumar, pending field main and regulatory reverses.





- Advisory board Dutch government on GM (COGEM): CRISPR-Cas products cannot unambiguously be assessed:
  - Transgene (GM)
  - Mutations/Indels (sometimes GM / sometimes non-GM)
  - Regulation of expression (non-GM