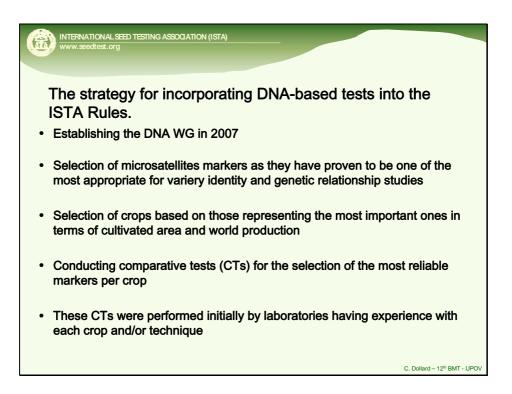

Document prepared by experts from ISTA

| Crop<br>group | Participating laboratories per CT               |                                                |                                                                 | Visualization methods used                               |
|---------------|-------------------------------------------------|------------------------------------------------|-----------------------------------------------------------------|----------------------------------------------------------|
|               | CT1                                             | CT2                                            | СТЗ                                                             |                                                          |
| Wheat         | Canada x2<br>France<br>Italy                    | Canada x2<br>France<br>Italy                   | Austria<br>Argentina<br>Canada x3<br>France, Italy              | Licor 4200 and 4300,<br>ABI 3130xl and Silver<br>stain   |
| Rice          | Canada<br>Italy<br>Taiwan Province<br>of China* | Canada<br>Italy<br>Taiwan Province<br>of China | Canada<br>India<br>Italy, USAx2,<br>Taiwan Province of<br>China | ABI3100 and 3130,<br>Licor 4300 and Agarose              |
| Soy           | Argentina<br>Brazil<br>Canada                   | Argentina<br>Brazil<br>Canada, USA             | Argentina x3<br>Brazil<br>Canada, USA                           | Silver stain and ABI<br>3100                             |
| Maize         | Argentina<br>Brazil<br>Canada<br>France         | Argentina<br>Brazil<br>Canada<br>France        | Brazil<br>Canada<br>China, France x2, Italy,<br>USA x2          | ABI3130xI, Silver stain,<br>ABI 3100 and Silver<br>Stain |