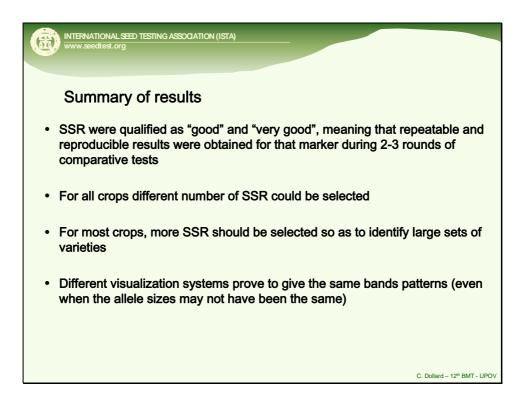

Document prepared by experts from ISTA

| Crop<br>group | Participating laboratories per CT               |                                                |                                                                 | Visualization methods used                               |
|---------------|-------------------------------------------------|------------------------------------------------|-----------------------------------------------------------------|----------------------------------------------------------|
|               | CT1                                             | CT2                                            | СТЗ                                                             |                                                          |
| Wheat         | Canada x2<br>France<br>Italy                    | Canada x2<br>France<br>Italy                   | Austria<br>Argentina<br>Canada x3<br>France, Italy              | Licor 4200 and 4300,<br>ABI 3130xl and Silver<br>stain   |
| Rice          | Canada<br>Italy<br>Taiwan Province<br>of China* | Canada<br>Italy<br>Taiwan Province<br>of China | Canada<br>India<br>Italy, USAx2,<br>Taiwan Province of<br>China | ABI3100 and 3130,<br>Licor 4300 and Agarose              |
| Soy           | Argentina<br>Brazil<br>Canada                   | Argentina<br>Brazil<br>Canada, USA             | Argentina x3<br>Brazil<br>Canada, USA                           | Silver stain and ABI<br>3100                             |
| Maize         | Argentina<br>Brazil<br>Canada<br>France         | Argentina<br>Brazil<br>Canada<br>France        | Brazil<br>Canada<br>China, France x2, Italy,<br>USA x2          | ABI3130xI, Silver stain,<br>ABI 3100 and Silver<br>Stain |