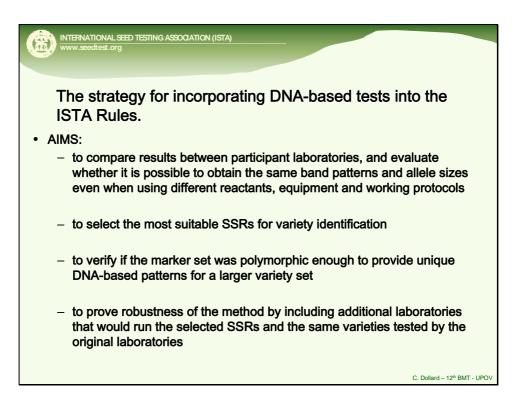

Document prepared by experts from ISTA

| Crop<br>group | Participating laboratories per CT               |                                                |                                                                 | Visualization methods used                               |
|---------------|-------------------------------------------------|------------------------------------------------|-----------------------------------------------------------------|----------------------------------------------------------|
|               | CT1                                             | CT2                                            | СТЗ                                                             |                                                          |
| Wheat         | Canada x2<br>France<br>Italy                    | Canada x2<br>France<br>Italy                   | Austria<br>Argentina<br>Canada x3<br>France, Italy              | Licor 4200 and 4300,<br>ABI 3130xl and Silver<br>stain   |
| Rice          | Canada<br>Italy<br>Taiwan Province<br>of China* | Canada<br>Italy<br>Taiwan Province<br>of China | Canada<br>India<br>Italy, USAx2,<br>Taiwan Province of<br>China | ABI3100 and 3130,<br>Licor 4300 and Agarose              |
| Soy           | Argentina<br>Brazil<br>Canada                   | Argentina<br>Brazil<br>Canada, USA             | Argentina x3<br>Brazil<br>Canada, USA                           | Silver stain and ABI<br>3100                             |
| Maize         | Argentina<br>Brazil<br>Canada<br>France         | Argentina<br>Brazil<br>Canada<br>France        | Brazil<br>Canada<br>China, France x2, Italy,<br>USA x2          | ABI3130xI, Silver stain,<br>ABI 3100 and Silver<br>Stain |